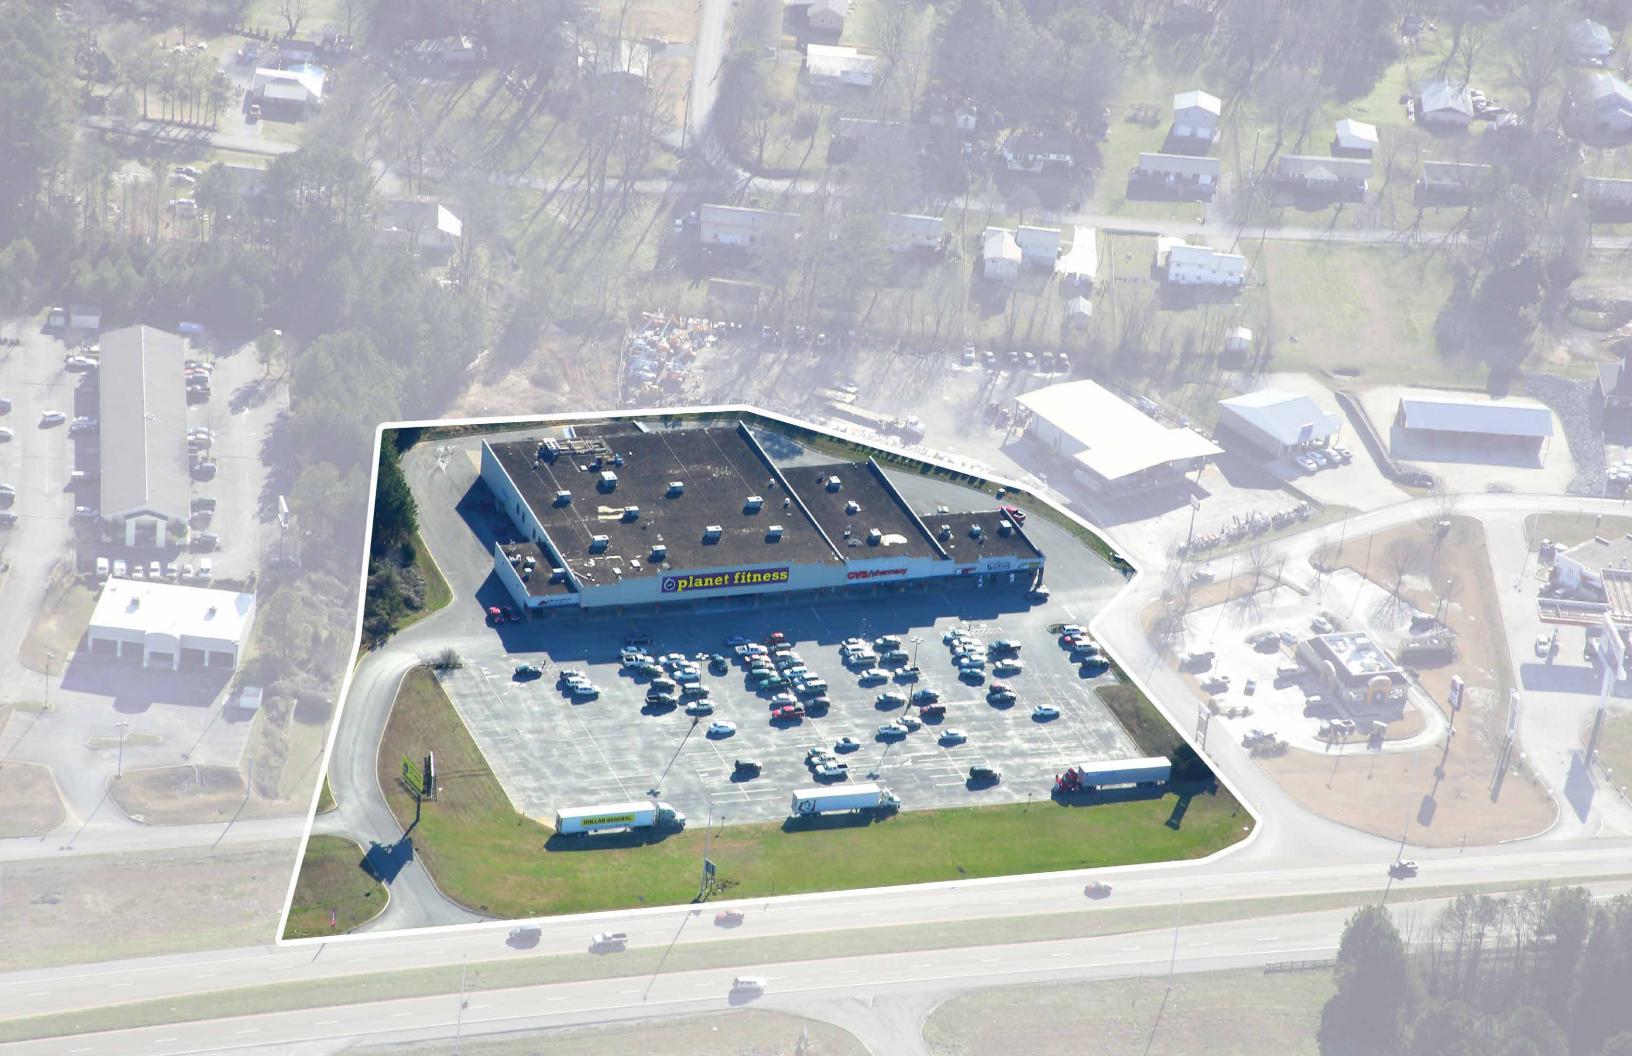

### OFFERING SUMMARY

| THE OFFERING         |                   |  |  |  |  |
|----------------------|-------------------|--|--|--|--|
| Shopping Center Name | Southforke Plaza  |  |  |  |  |
| Rentable Square Feet | 42,850            |  |  |  |  |
| Year Built           | 1992              |  |  |  |  |
| Parcel ID            | 065E F 016.02     |  |  |  |  |
| Address              | 2631 Fritz Street |  |  |  |  |

| OFFERING SUMMARY      |             |  |  |  |  |
|-----------------------|-------------|--|--|--|--|
| Sales Price           | \$3,600,000 |  |  |  |  |
| Price Per Square Foot | \$84.01     |  |  |  |  |
| Capitalization Rate   | 8.72%       |  |  |  |  |
| Net Operating Income  | \$313,996   |  |  |  |  |
| Cash After Debt       | \$113,364   |  |  |  |  |
| Leveraged 10-Year IRR | 21.66%      |  |  |  |  |

| CONSTRUCTION & UTILITIES |                     |  |  |  |
|--------------------------|---------------------|--|--|--|
| Exterior                 | Brick / Stucco      |  |  |  |
| Roof                     | Flat                |  |  |  |
| Parking Surface          | Asphalt             |  |  |  |
| Electricity              | Cleveland Utilities |  |  |  |
| Water & Sewer            | Cleveland Utilities |  |  |  |