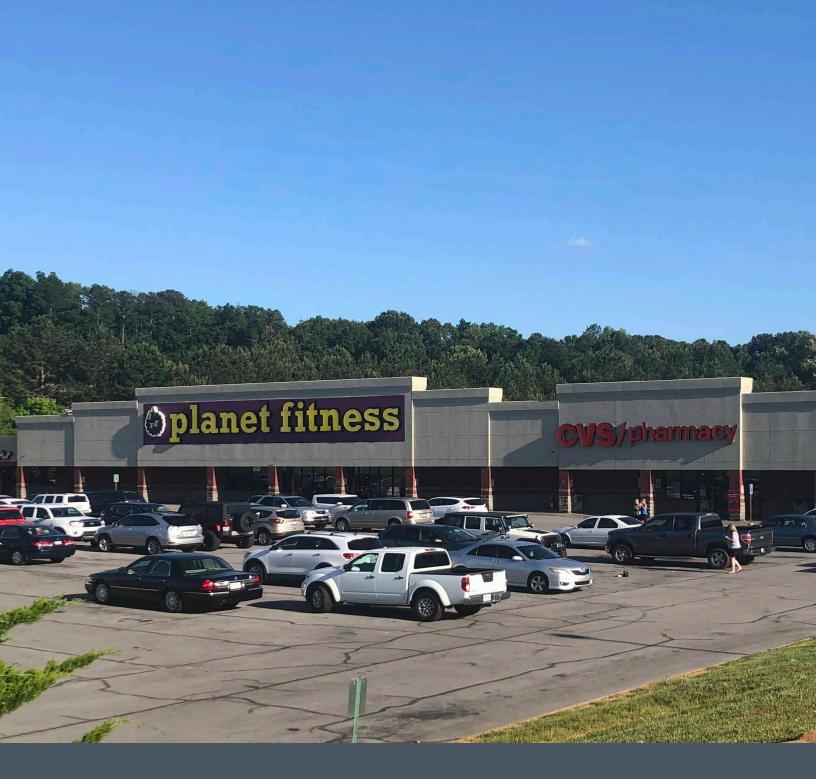

### OFFERING SUMMARY

| THE OFFERING         |                   |  |  |  |  |
|----------------------|-------------------|--|--|--|--|
| Shopping Center Name | Southforke Plaza  |  |  |  |  |
| Rentable Square Feet | 42,850            |  |  |  |  |
| Year Built           | 1992              |  |  |  |  |
| Parcel ID            | 065E F 016.02     |  |  |  |  |
| Address              | 2631 Fritz Street |  |  |  |  |

| OFFERING SUMMARY      |             |  |  |  |  |
|-----------------------|-------------|--|--|--|--|
| Sales Price           | \$3,600,000 |  |  |  |  |
| Price Per Square Foot | \$84.01     |  |  |  |  |
| Capitalization Rate   | 8.72%       |  |  |  |  |
| Net Operating Income  | \$313,996   |  |  |  |  |
| Cash After Debt       | \$113,364   |  |  |  |  |
| Leveraged 10-Year IRR | 21.66%      |  |  |  |  |