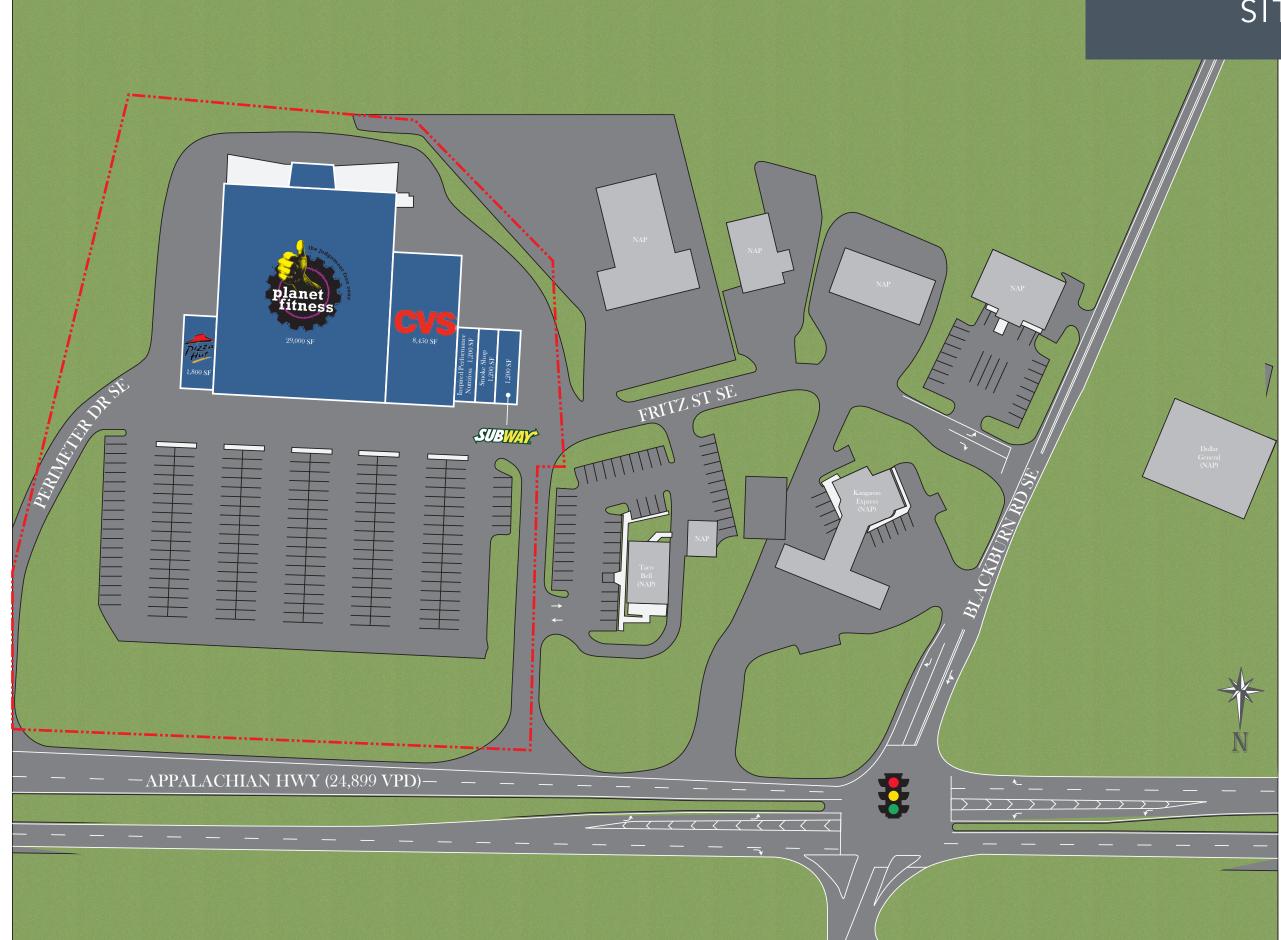

# SITE PLAN

12

# RENT ROLL

|                                   | Lease Data |         |         |            | Monthl                                                                                                                                                                                                                                                                                                                                                                                                                                                                                                                                                                                                                                                                                                                                                                                                                                                                                                                                                                                                                                                                                                                                                                                                                                                                                                                                                                                                                                                                                                                                                                                                                                                                                                                                                                                                                                                                                                                                                                                                                                                                                                                         | y Rent    |              |          |
|-----------------------------------|------------|---------|---------|------------|--------------------------------------------------------------------------------------------------------------------------------------------------------------------------------------------------------------------------------------------------------------------------------------------------------------------------------------------------------------------------------------------------------------------------------------------------------------------------------------------------------------------------------------------------------------------------------------------------------------------------------------------------------------------------------------------------------------------------------------------------------------------------------------------------------------------------------------------------------------------------------------------------------------------------------------------------------------------------------------------------------------------------------------------------------------------------------------------------------------------------------------------------------------------------------------------------------------------------------------------------------------------------------------------------------------------------------------------------------------------------------------------------------------------------------------------------------------------------------------------------------------------------------------------------------------------------------------------------------------------------------------------------------------------------------------------------------------------------------------------------------------------------------------------------------------------------------------------------------------------------------------------------------------------------------------------------------------------------------------------------------------------------------------------------------------------------------------------------------------------------------|-----------|--------------|----------|
| Tenant                            | Suite      | SF      | ProRata | Start Date | End Date                                                                                                                                                                                                                                                                                                                                                                                                                                                                                                                                                                                                                                                                                                                                                                                                                                                                                                                                                                                                                                                                                                                                                                                                                                                                                                                                                                                                                                                                                                                                                                                                                                                                                                                                                                                                                                                                                                                                                                                                                                                                                                                       | Base Rent | Reimb.       |          |
| Pizza Hut of America              | 1          | 1,800   | 4.20%   | 8/1/1993   | 11/30/2023                                                                                                                                                                                                                                                                                                                                                                                                                                                                                                                                                                                                                                                                                                                                                                                                                                                                                                                                                                                                                                                                                                                                                                                                                                                                                                                                                                                                                                                                                                                                                                                                                                                                                                                                                                                                                                                                                                                                                                                                                                                                                                                     | \$1,921   | \$314        |          |
|                                   |            |         |         |            |                                                                                                                                                                                                                                                                                                                                                                                                                                                                                                                                                                                                                                                                                                                                                                                                                                                                                                                                                                                                                                                                                                                                                                                                                                                                                                                                                                                                                                                                                                                                                                                                                                                                                                                                                                                                                                                                                                                                                                                                                                                                                                                                |           |              |          |
|                                   |            |         |         |            |                                                                                                                                                                                                                                                                                                                                                                                                                                                                                                                                                                                                                                                                                                                                                                                                                                                                                                                                                                                                                                                                                                                                                                                                                                                                                                                                                                                                                                                                                                                                                                                                                                                                                                                                                                                                                                                                                                                                                                                                                                                                                                                                |           |              |          |
|                                   |            |         |         |            |                                                                                                                                                                                                                                                                                                                                                                                                                                                                                                                                                                                                                                                                                                                                                                                                                                                                                                                                                                                                                                                                                                                                                                                                                                                                                                                                                                                                                                                                                                                                                                                                                                                                                                                                                                                                                                                                                                                                                                                                                                                                                                                                |           |              |          |
|                                   |            |         |         |            |                                                                                                                                                                                                                                                                                                                                                                                                                                                                                                                                                                                                                                                                                                                                                                                                                                                                                                                                                                                                                                                                                                                                                                                                                                                                                                                                                                                                                                                                                                                                                                                                                                                                                                                                                                                                                                                                                                                                                                                                                                                                                                                                |           |              | 10       |
|                                   |            |         | .=      |            |                                                                                                                                                                                                                                                                                                                                                                                                                                                                                                                                                                                                                                                                                                                                                                                                                                                                                                                                                                                                                                                                                                                                                                                                                                                                                                                                                                                                                                                                                                                                                                                                                                                                                                                                                                                                                                                                                                                                                                                                                                                                                                                                |           | <b>.</b>     | +        |
| Planet Fitness                    | 2          | 29,000  | 67.68%  | 11/14/2014 | 12/31/2025                                                                                                                                                                                                                                                                                                                                                                                                                                                                                                                                                                                                                                                                                                                                                                                                                                                                                                                                                                                                                                                                                                                                                                                                                                                                                                                                                                                                                                                                                                                                                                                                                                                                                                                                                                                                                                                                                                                                                                                                                                                                                                                     | \$15,708  | \$5,061      | -5       |
|                                   |            |         |         |            |                                                                                                                                                                                                                                                                                                                                                                                                                                                                                                                                                                                                                                                                                                                                                                                                                                                                                                                                                                                                                                                                                                                                                                                                                                                                                                                                                                                                                                                                                                                                                                                                                                                                                                                                                                                                                                                                                                                                                                                                                                                                                                                                |           |              | 3,4      |
|                                   |            |         |         |            |                                                                                                                                                                                                                                                                                                                                                                                                                                                                                                                                                                                                                                                                                                                                                                                                                                                                                                                                                                                                                                                                                                                                                                                                                                                                                                                                                                                                                                                                                                                                                                                                                                                                                                                                                                                                                                                                                                                                                                                                                                                                                                                                |           |              |          |
| CVS                               | 3          | 8,450   | 19.72%  | 7/1/1991   | 2/28/2023                                                                                                                                                                                                                                                                                                                                                                                                                                                                                                                                                                                                                                                                                                                                                                                                                                                                                                                                                                                                                                                                                                                                                                                                                                                                                                                                                                                                                                                                                                                                                                                                                                                                                                                                                                                                                                                                                                                                                                                                                                                                                                                      | \$5,739   | \$1,475      |          |
| ,                                 |            |         |         |            |                                                                                                                                                                                                                                                                                                                                                                                                                                                                                                                                                                                                                                                                                                                                                                                                                                                                                                                                                                                                                                                                                                                                                                                                                                                                                                                                                                                                                                                                                                                                                                                                                                                                                                                                                                                                                                                                                                                                                                                                                                                                                                                                |           |              | 2        |
| Inspired Performance Nutrition    | 4          | 1,200   | 2.80%   | 4/1/2019   | 3/31/2022                                                                                                                                                                                                                                                                                                                                                                                                                                                                                                                                                                                                                                                                                                                                                                                                                                                                                                                                                                                                                                                                                                                                                                                                                                                                                                                                                                                                                                                                                                                                                                                                                                                                                                                                                                                                                                                                                                                                                                                                                                                                                                                      | \$1,475   | \$209        |          |
| The Smalle Shap                   | 5          | 1,200   | 2.80%   | 10/1/2004  | 9/30/2022                                                                                                                                                                                                                                                                                                                                                                                                                                                                                                                                                                                                                                                                                                                                                                                                                                                                                                                                                                                                                                                                                                                                                                                                                                                                                                                                                                                                                                                                                                                                                                                                                                                                                                                                                                                                                                                                                                                                                                                                                                                                                                                      | \$1,445   | \$209        | <b>(</b> |
| The Smoke Shop                    | 5          | 1,200   | 2.00%   | 10/1/2004  | 9/30/2022                                                                                                                                                                                                                                                                                                                                                                                                                                                                                                                                                                                                                                                                                                                                                                                                                                                                                                                                                                                                                                                                                                                                                                                                                                                                                                                                                                                                                                                                                                                                                                                                                                                                                                                                                                                                                                                                                                                                                                                                                                                                                                                      | \$1,445   | <b>\$209</b> |          |
|                                   |            |         |         |            |                                                                                                                                                                                                                                                                                                                                                                                                                                                                                                                                                                                                                                                                                                                                                                                                                                                                                                                                                                                                                                                                                                                                                                                                                                                                                                                                                                                                                                                                                                                                                                                                                                                                                                                                                                                                                                                                                                                                                                                                                                                                                                                                |           |              |          |
|                                   |            |         |         |            |                                                                                                                                                                                                                                                                                                                                                                                                                                                                                                                                                                                                                                                                                                                                                                                                                                                                                                                                                                                                                                                                                                                                                                                                                                                                                                                                                                                                                                                                                                                                                                                                                                                                                                                                                                                                                                                                                                                                                                                                                                                                                                                                |           |              |          |
| Subway                            | 6          | 1,200   | 2.80%   | 8/1/1992   | 12/31/2019                                                                                                                                                                                                                                                                                                                                                                                                                                                                                                                                                                                                                                                                                                                                                                                                                                                                                                                                                                                                                                                                                                                                                                                                                                                                                                                                                                                                                                                                                                                                                                                                                                                                                                                                                                                                                                                                                                                                                                                                                                                                                                                     | \$1,658   | \$209        | 1        |
|                                   |            |         |         |            |                                                                                                                                                                                                                                                                                                                                                                                                                                                                                                                                                                                                                                                                                                                                                                                                                                                                                                                                                                                                                                                                                                                                                                                                                                                                                                                                                                                                                                                                                                                                                                                                                                                                                                                                                                                                                                                                                                                                                                                                                                                                                                                                |           |              | 2000     |
| Sign Brokers LLC (Billboard Sign) |            |         |         | 4/30/2008  | 4/30/2028                                                                                                                                                                                                                                                                                                                                                                                                                                                                                                                                                                                                                                                                                                                                                                                                                                                                                                                                                                                                                                                                                                                                                                                                                                                                                                                                                                                                                                                                                                                                                                                                                                                                                                                                                                                                                                                                                                                                                                                                                                                                                                                      | \$500     | \$0          |          |
| SubTotals                         | 6          | 42,850  | 100.00% |            |                                                                                                                                                                                                                                                                                                                                                                                                                                                                                                                                                                                                                                                                                                                                                                                                                                                                                                                                                                                                                                                                                                                                                                                                                                                                                                                                                                                                                                                                                                                                                                                                                                                                                                                                                                                                                                                                                                                                                                                                                                                                                                                                | \$28,446  | \$7,477      |          |
| Juniorais                         |            | -12,030 | 100:00% |            | STATE OF THE STATE |           | Ψ7,477       |          |