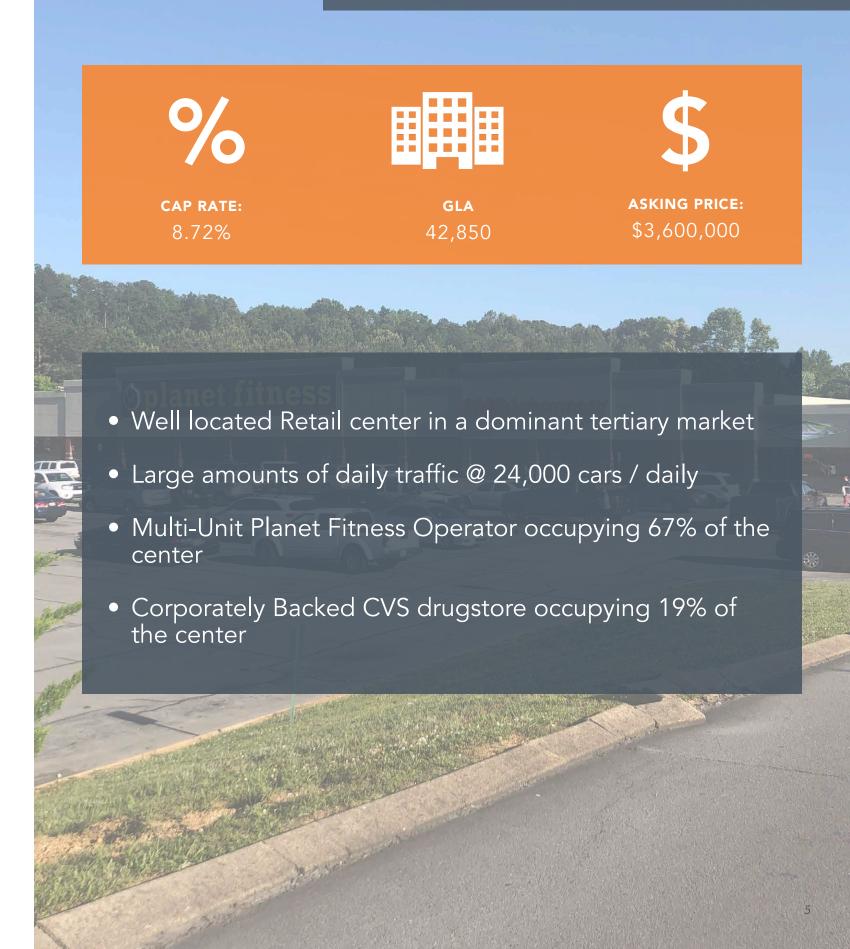

### OFFERING SUMMARY

| THE OFFERING         |                   |  |  |  |  |
|----------------------|-------------------|--|--|--|--|
| Shopping Center Name | Southforke Plaza  |  |  |  |  |
| Rentable Square Feet | 42,850            |  |  |  |  |
| Year Built           | 1992              |  |  |  |  |
| Parcel ID            | 065E F 016.02     |  |  |  |  |
| Address              | 2631 Fritz Street |  |  |  |  |

| OFFERING SUMMARY      |             |  |  |  |  |
|-----------------------|-------------|--|--|--|--|
| Sales Price           | \$3,600,000 |  |  |  |  |
| Price Per Square Foot | \$84.01     |  |  |  |  |
| Capitalization Rate   | 8.72%       |  |  |  |  |
| Net Operating Income  | \$313,996   |  |  |  |  |
| Cash After Debt       | \$113,364   |  |  |  |  |
| Leveraged 10-Year IRR | 21.66%      |  |  |  |  |

## INVESTMENT HIGHLIGHTS