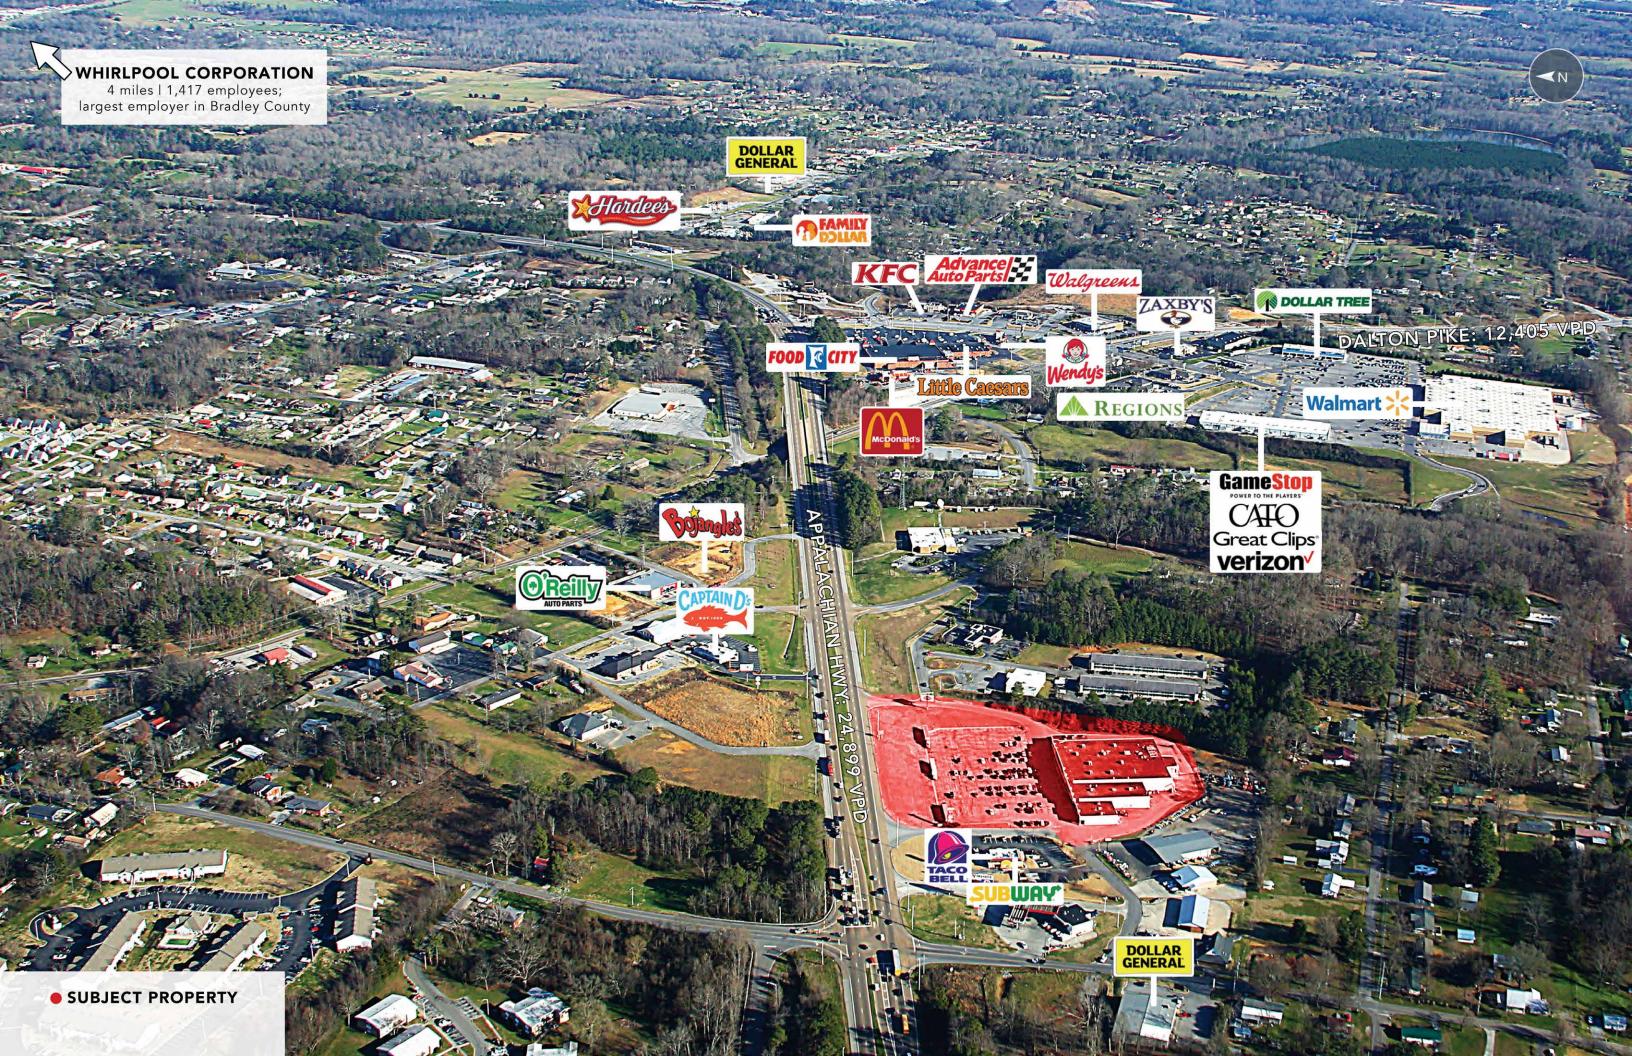

----|-------------|--|--|--|--|
| Sales Price           | \$3,600,000 |  |  |  |  |
| Price Per Square Foot | \$84.01     |  |  |  |  |
| Capitalization Rate   | 8.72%       |  |  |  |  |
| Net Operating Income  | \$313,996   |  |  |  |  |
| Cash After Debt       | \$113,364   |  |  |  |  |
| Leveraged 10-Year IRR | 21.66%      |  |  |  |  |

| CONSTRUCTION & UTILITIES |                     |  |  |  |
|--------------------------|---------------------|--|--|--|
| Exterior                 | Brick / Stucco      |  |  |  |
| Roof                     | Flat                |  |  |  |
| Parking Surface          | Asphalt             |  |  |  |
| Electricity              | Cleveland Utilities |  |  |  |
| Water & Sewer            | Cleveland Utilities |  |  |  |

## INVESTMENT HIGHLIGHTS











# SITE PLAN



12





# RENT ROLL

|                                   | Lease Data |         |         |            | Monthl