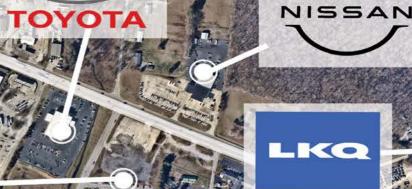

4,847      | 69,940      | 69,7   |
| Per Capita Income            | 26,133      | 27,702      | 27,4   |

| Household Characteristics     | 3 MILES | 5 MILES | 7 MIL |
|-------------------------------|---------|---------|-------|
| Households - April 1, 2020    | 5,863   | 7,375   | 9,17  |
| Family Households             | 3,493   | 4,368   | 5,67  |
| Non-Family Households         | 2,370   | 3,007   | 3,50  |
| Avg. Size of Household        | 2.47    | 2.51    | 2.5   |
| Median Size of Household      | 53.8    | 53.9    | 54    |
| Median Value Owner-Occupied   | 186,501 | 185,030 | 179,7 |
| Median Rent Per Rent          | 643     | 653     | 630   |
| Median Vehicles Per Household | 2.4     | 2.4     | 2.4   |









#### music & arts festival











日本シレーをなって



Chick-fil .





## Location Overview

## 84%

of Manchester residents are 25+.

#### The median household income is

\$53,639

The estimated Bonnaroo impact in 2023 was about

The city of Manchester is located in southeast Tennessee and is the county seat of Coffee County. Manchester is about 64 miles southeast of Nashville, 72 miles northwest of Chattanooga, and 71 miles northeast of Huntsville. Manchester is the proud home to 13,000+ residents. 84% of manchester residents over the age of 25 are high school graduates and the median household income is \$53,639. Manchester is known for its manufacturing strength, Arnold Air Force Base, and the world famous Bonnaroo Music Festival.

Manchester and Coffee County provide excellent opportunity for jobs and healthcare. United Regional Medical Center has 54