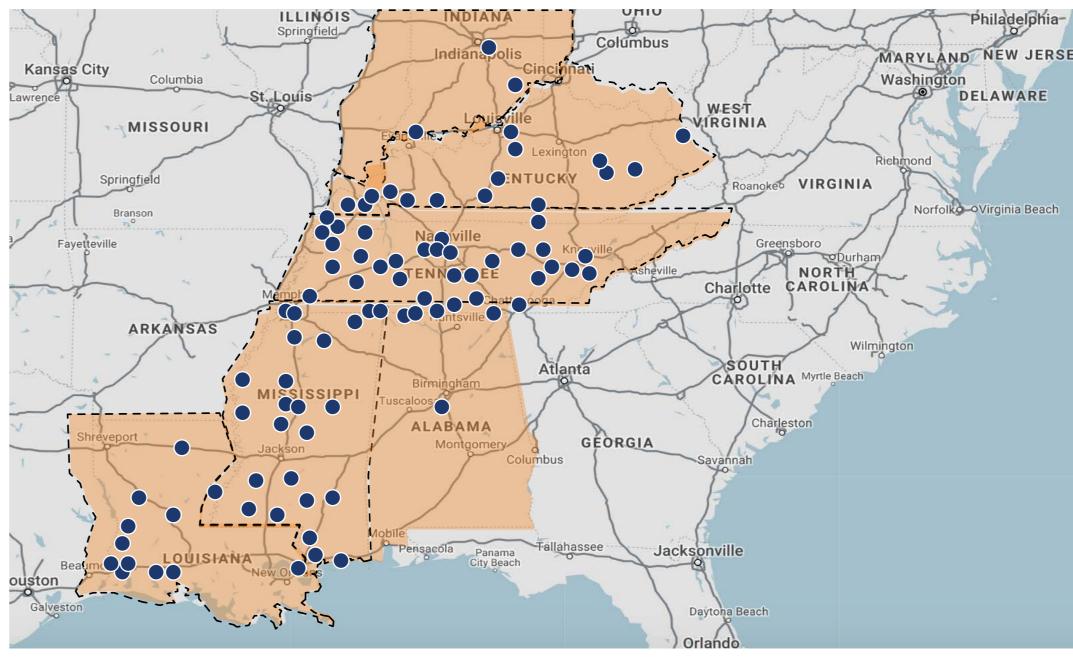

250+ locations throughout Tennessee, Kentucky, Louisiana, Indiana, Alabama, and Mississippi

## **Tenant Overview**

**Fast Pace Health** opened its first clinic in Collinwood, TN in 2009 with the goal of providing accessible and affordable healthcare to the uninsured and under served in rural areas. Today, there are now 250+ Fast Pace Health clinics serving over three million annual patient visits throughout Tennessee, Kentucky, Mississippi, Indiana, Alabama, and Louisiana, with plans for further expansion. Fast Pace Health serves as a primary, walkin and urgent care clinic, providing a wide array of treatment options as well as diagnostic and screening services. Fast Pace Health recently completed an investment in First Care Clinics. The combination results in a multi-specialty provider of rural healthcare and value-based care population health management services. Fast Pace Health also accepts most major insurance providers and offers competitive self-pay prices. Fast Pace Health and Calcasieu Urgent Care, two of the nation's top affordable urgent care providers, recently formed a partnership resulting in one of the largest urgent care providers in the United States. Fast Pace Health acts as the overarching brand for the two companies.

## fastpace health

250+ U.S. LOCATIONS

Tennessee Kentucky Louisiana

Mississippi Indiana Alabama