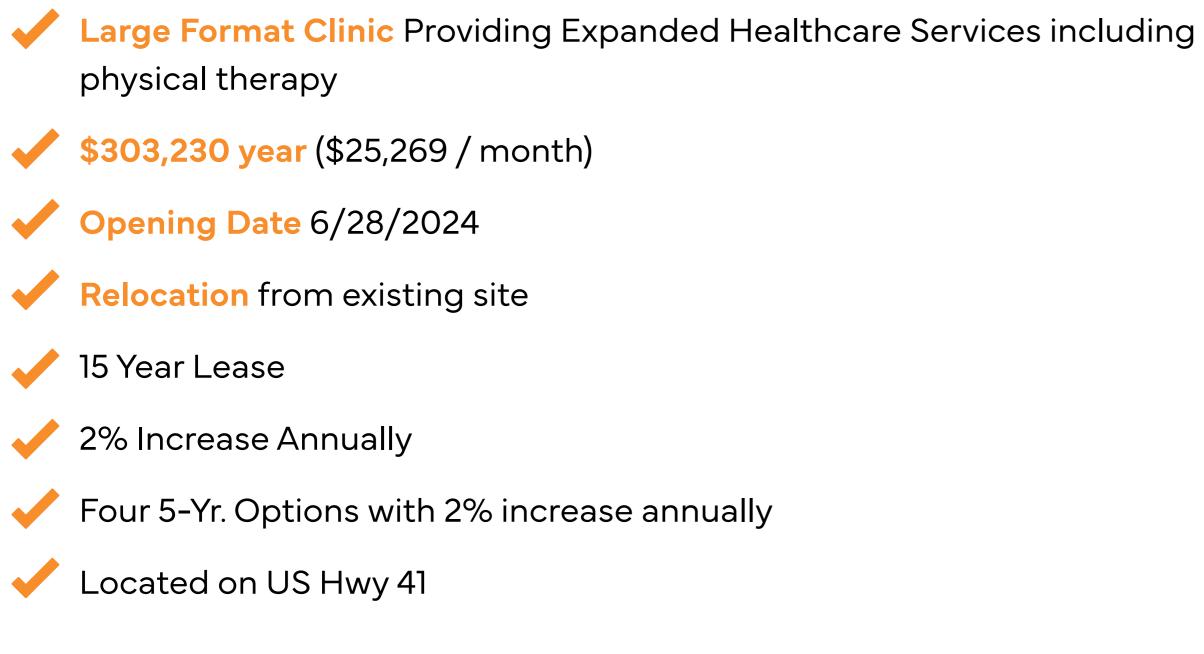

### **Pricing Summary**

\$4,331,861 OFFERING PRICE

\$303,230 NET OPERATING INCOME

7.00% CAPITALIZATION RATE

**15 years** 

INITIAL TERM

**Jul. 2024** 

LEASE COMMENCED

\*120 DAY RENT ABATEMENT PERIOD

**Oct. 2039** 

LEASE EXPIRES

### **Fast Pace Health**

1870 HILLSBORO BLVD, MANCHESTER, TN

6,000 SQUARE FEET

BUILT IN 2024

.84 ACREAGE

NNN

#### **Structure Only**

TENANT RESPONSIBILITIES

LANDLORD RESPONSIBILITIES **2% Annually** 

INCREASES

OPTIONS

5