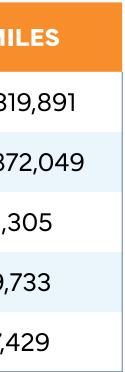

# Demographics

| Population By Year   | 3 MILES | 5 MILES | 7 MILES |
|----------------------|---------|---------|---------|
| <b>April 1, 2000</b> | 11,183  | 14,301  | 18,553  |
| April 1, 2010        | 12,929  | 16,582  | 21,256  |
| April 1, 2020        | 14,921  | 18,971  | 23,746  |
| January 1, 2023      | 15,509  | 19,663  | 24,565  |
| January 1, 2028      | 16,302  | 20,677  | 25,830  |

| Households By Year | 3 MILES | 5 MILES | 7 MILES |
|--------------------|---------|---------|---------|
| April 1, 2000      | 4,403   | 5,621   | 7,222   |
| April 1, 2010      | 5,111   | 6,524   | 8,295   |
| April 1, 2020      | 5,863   | 7,375   | 9,176   |
| January 1, 2023    | 6,274   | 7,871   | 9,774   |
| January 1, 2028    | 6,706   | 8,415   | 10,450  |

| Income Characteristics       | 3 MILES     | 5 MILES     | 7 MII  |
|------------------------------|-------------|-------------|--------|
| <b>Total Personal Income</b> | 389,937,715 | 525,542,593 | 651,31 |
| Total Household Income       | 380,200,498 | 515,805,376 | 639,87 |
| Median Household Income      | 50,994      | 53,935      | 53,3   |
| Avg. Household Income        | 64,847      | 69,940      | 69,7   |
| Per Capita Income            | 26,133      | 27,702      | 27,4   |

| Household Characteristics     | 3 MILES | 5 MILES | 7 MIL |
|-------------------------------|---------|---------|-------|
| Households - April 1, 2020    | 5,863   | 7,375   | 9,17  |
| Family Households             | 3,493   | 4,368   | 5,67  |
| Non-Family Households         | 2,370   | 3,007   | 3,50  |
| Avg. Size of Household        | 2.47    | 2.51    | 2.5   |
| Median Size of Household      | 53.8    | 53.9    | 54    |
| Median Value Owner-Occupied   | 186,501 | 185,030 | 179,7 |
| Median Rent Per Rent          | 643     | 653     | 630   |
| Median Vehicles Per Household | 2.4     | 2.4     | 2.4   |