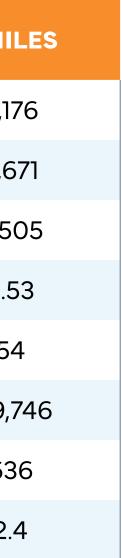

# Demographics

| Population By Year   | 3 MILES | 5 MILES | 7 MILES |
|----------------------|---------|---------|---------|
| <b>April 1, 2000</b> | 11,183  | 14,301  | 18,553  |
| April 1, 2010        | 12,929  | 16,582  | 21,256  |
| April 1, 2020        | 14,921  | 18,971  | 23,746  |
| January 1, 2023      | 15,509  | 19,663  | 24,565  |
| January 1, 2028      | 16,302  | 20,677  | 25,830  |

| Households By Year | 3 MILES | 5 MILES | 7 MILES |
|--------------------|---------|---------|---------|
| April 1, 2000      | 4,403   | 5,621   | 7,222   |
| April 1, 2010      | 5,111   | 6,524   | 8,295   |
| April 1, 2020      | 5,863   | 7,375   | 9,176   |
| January 1, 2023    | 6,274   | 7,871   | 9,774   |
| January 1, 2028    | 6,706   | 8,415   | 10,450  |

| Income Characteristics       | 3 MILES     | 5 MILES     | 7 MII  |
|------------------------------|-------------|-------------|--------|
| <b>Total Personal Income</b> | 389,937,715 | 525,542,593 | 651,31 |
| Total Household Income       | 380,200,498 | 515,805,376 | 639,87 |
| Median Household Income      | 50,994      | 53,935      | 53,3   |
| Avg. Household Income        | 64,847      | 69,940      | 69,7   |
| Per Capita Income            | 26,133      | 27,702      | 27,4   |

| Household Characteristics     | 3 MILES | 5 MILES | 7 MIL |
|-------------------------------|---------|---------|-------|
| Households - April 1, 2020    | 5,863   | 7,375   | 9,17  |
| Family Households             | 3,493   | 4,368   | 5,67  |
| Non-Family Households         | 2,370   | 3,007   | 3,50  |
| Avg. Size of Household        | 2.47    | 2.51    | 2.5   |
| Median Size of Household      | 53.8    | 53.9    | 54    |
| Median Value Owner-Occupied   | 186,501 | 185,030 | 179,7 |
| Median Rent Per Rent          | 643     | 653     | 630   |
| Median Vehicles Per Household | 2.4     | 2.4     | 2.4   |