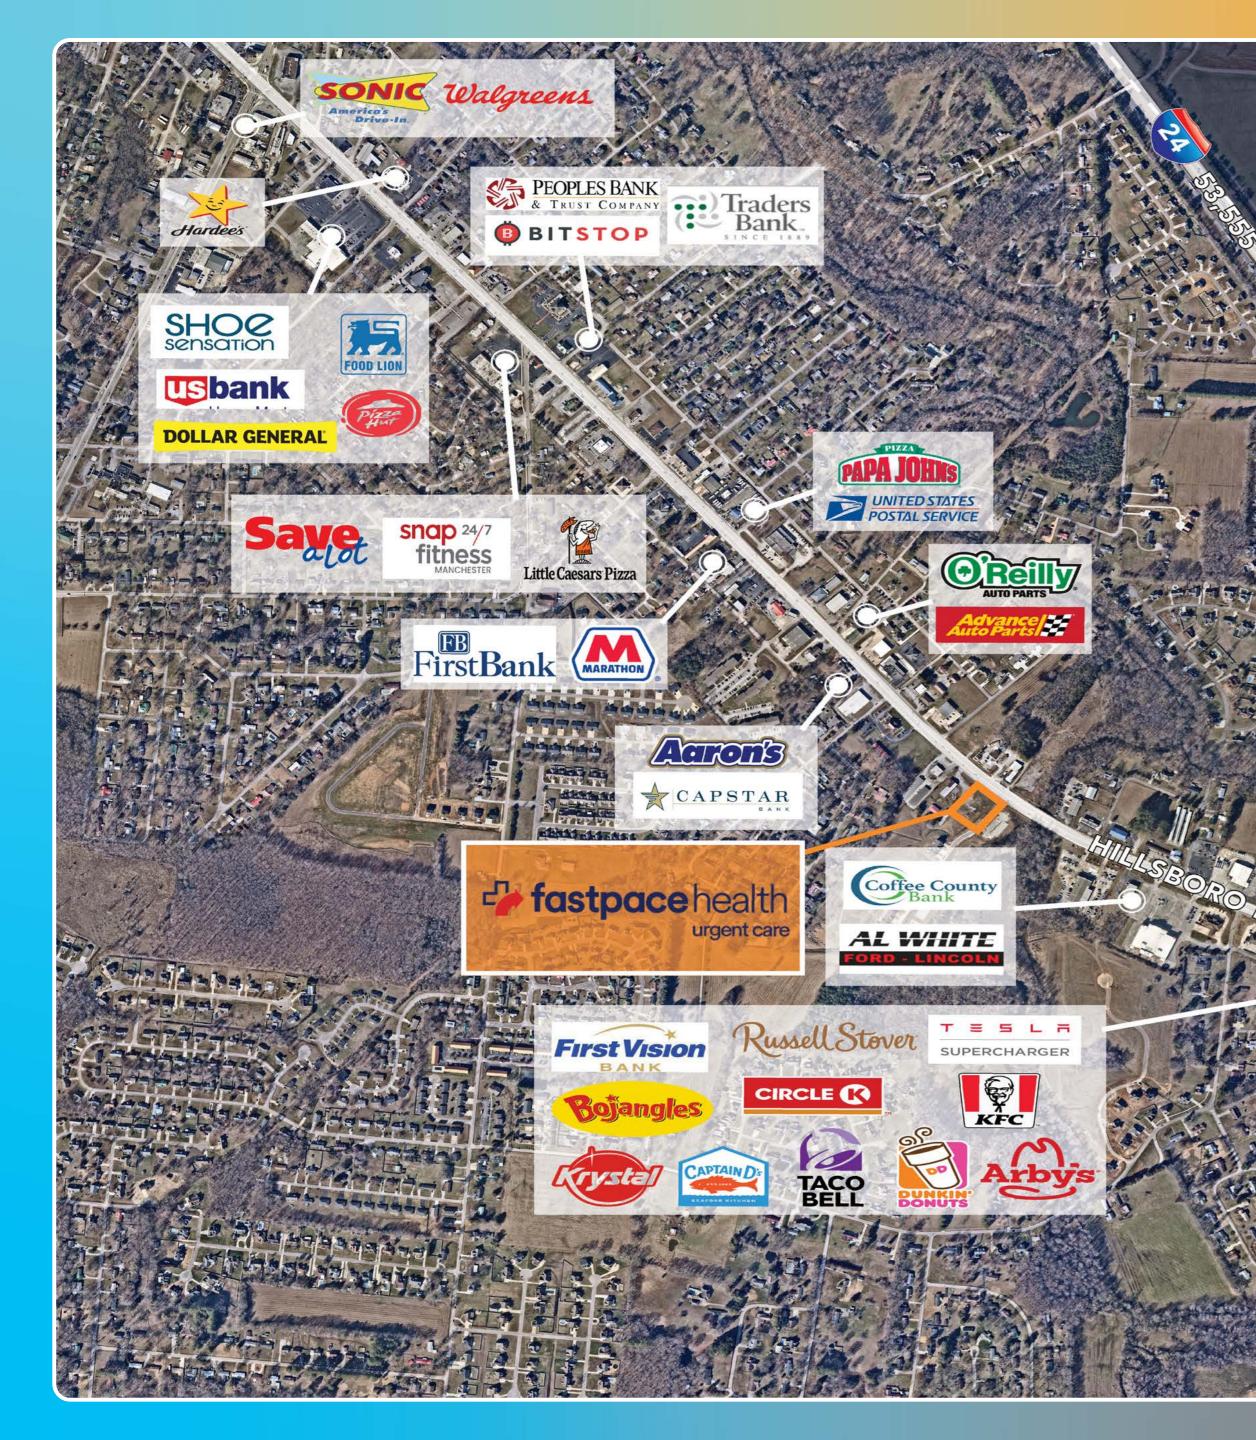

4      | 53,935      | 53,3   |
| Avg. Household Income        | 64,847      | 69,940      | 69,7   |
| Per Capita Income            | 26,133      | 27,702      | 27,4   |

| Household Characteristics     | 3 MILES | 5 MILES | 7 MIL |
|-------------------------------|---------|---------|-------|
| Households - April 1, 2020    | 5,863   | 7,375   | 9,17  |
| Family Households             | 3,493   | 4,368   | 5,67  |
| Non-Family Households         | 2,370   | 3,007   | 3,50  |
| Avg. Size of Household        | 2.47    | 2.51    | 2.5   |
| Median Size of Household      | 53.8    | 53.9    | 54    |
| Median Value Owner-Occupied   | 186,501 | 185,030 | 179,7 |
| Median Rent Per Rent          | 643     | 653     | 630   |
| Median Vehicles Per Household | 2.4     | 2.4     | 2.4   |









#### music & arts festival











日本シレーをなって



Chick-fil .





## Location Overview

## 84%

of Manchester residents are 25+.

#### The median household income is

\$53,639

The estimated Bonnaroo impact in 2023 was about

The city of Manchester is located in southeast Tennessee and is the county seat of Coffee County. Manchester is about 64 miles southeast of Nashville, 72 miles northwest of Chattanooga, and 71 miles northeast of Huntsville. Manchester is the proud home to 13,000+ residents. 84% of manchester residents over the age of 25 are high school graduates and the median household income is \$53,639. Manchester is known for its manufacturing strength, Arnold Air Force Base, and the world famous Bonnaroo Music Festival.

Manchester and Coffee County provide excellent opportun