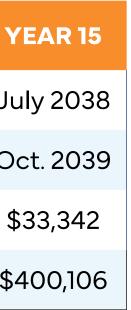

## **Base Terms**

|  |         | YEAR 1    | YEAR 2    | YEAR 3    | YEAR 4    | YEAR 5    | YEAR 6    | YEAR 7    | YEAR 8    | YEAR 9    | YEAR 10   | YEAR 11   | YEAR 12   | YEAR 13   | YEAR 14   | YE  |
|--|---------|-----------|-----------|-----------|-----------|-----------|-----------|-----------|-----------|-----------|-----------|-----------|-----------|-----------|-----------|-----|
|  | FROM    | July 2024 | July 2025 | July 2026 | July 2027 | July 2028 | July 2029 | July 2030 | July 2031 | July 2032 | July 2033 | July 2034 | July 2035 | July 2036 | July 2037 | Jul |
|  | ТО      | June 2025 | June 2026 | June 2027 | June 2028 | June 2029 | June 2030 | June 2031 | June 2032 | June 2033 | June 2034 | June 2035 | June 2036 | June 2037 | June 2038 | Oc  |
|  | MONTHLY | \$25,269  | \$25,775  | \$26,290  | \$26,816  | \$27,352  | \$27,899  | \$28,457  | \$29,026  | \$29,607  | \$30,199  | \$30,803  | \$31,419  | \$32,047  | \$32,688  | \$3 |
|  | YEARLY  | \$303,230 | \$309,295 | \$315,481 | \$321,790 | \$328,226 | \$334,791 | \$341,487 | \$348,316 | \$355,283 | \$362,388 | \$369,636 | \$377,029 | \$384,569 | \$392,261 | \$4 |

|         | YEAR 16-20 | YEAR 21-25 | YEAR 26-30 | YEAR 31-35 |
|---------|------------|------------|------------|------------|
| FROM    | Nov. 2038  | Nov. 2043  | Nov. 2048  | Nov. 2053  |
| ТО      | Oct. 2043  | Oct. 2048  | Oct. 2053  | Oct. 2058  |
| MONTHLY | \$34,009   | \$37,549   | \$41,457   | \$45,772   |
| YEARLY  | \$408,108  | \$450,584  | \$497,481  | \$549,260  |