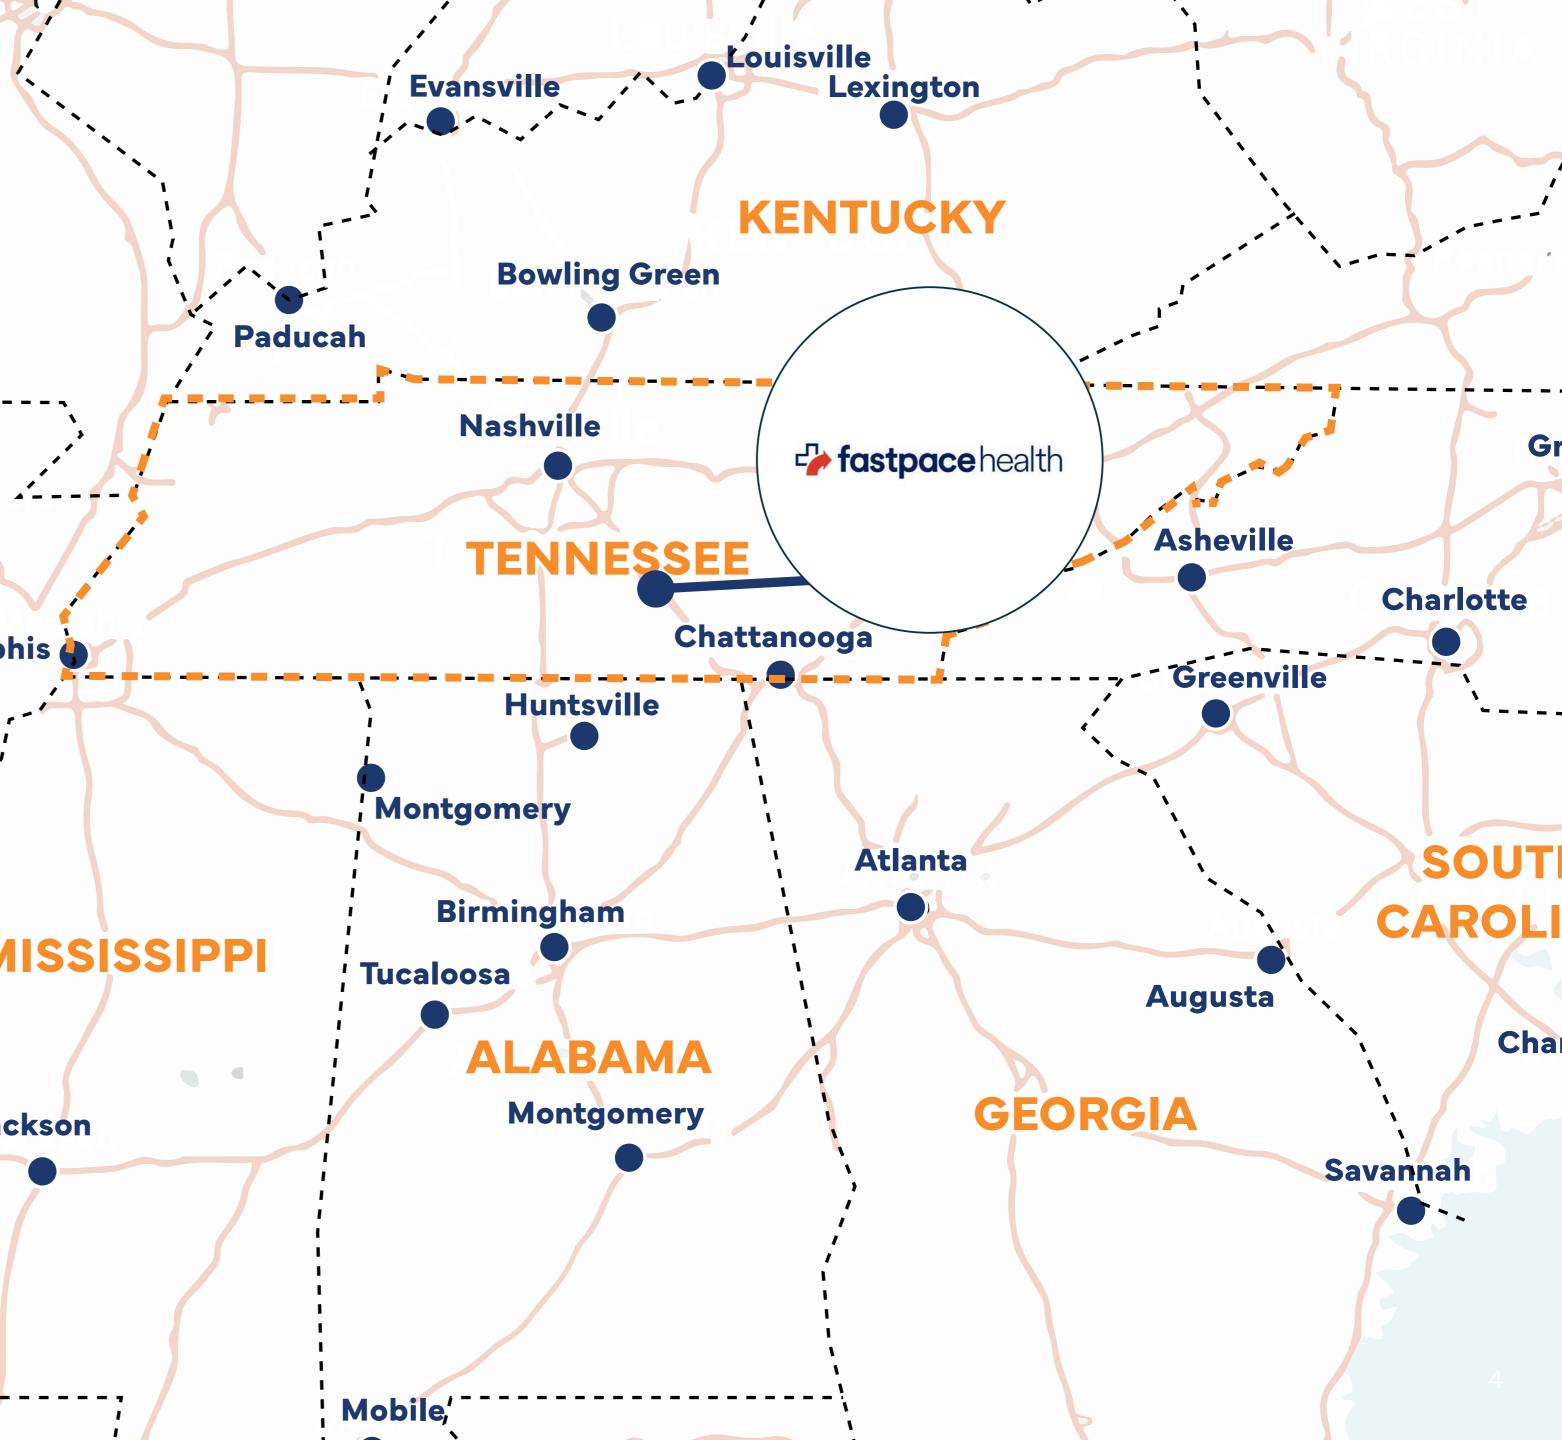

250+ locations throughout Tennessee, Kentucky, Louisiana, Indiana, Alabama, and Mississippi

## fastpace health

250+ U.S. LOCATIONS

Tennessee Kentucky Louisiana

Mississippi Indiana Alabama

#### The median household income is

\$53,639

The estimated Bonnaroo impact in 2023 was about

The city of Manchester is located in southeast Tennessee and is the county seat of Coffee County. Manchester is about 64 miles southeast of Nashville, 72 miles northwest of Chattanooga, and 71 miles northeast of Huntsville. Manchester is the proud home to 13,000+ residents. 84% of manchester residents over the age of 25 are high school graduates and the median household income is \$53,639. Manchester is known for its manufacturing strength, Arnold Air Force Base, and the world famous Bonnaroo Music Festival.