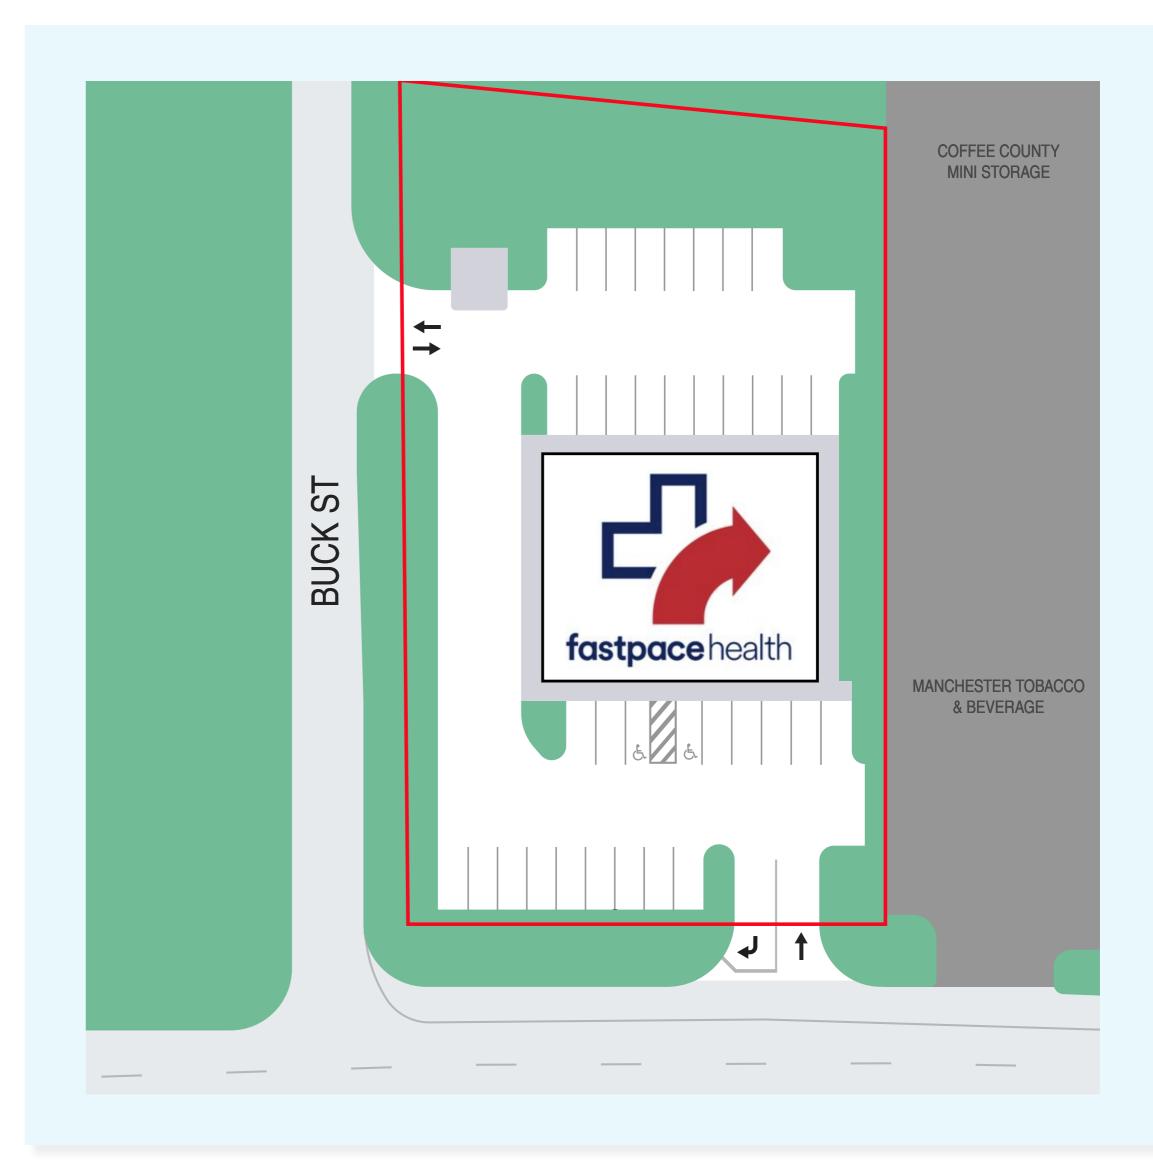

ership.
- Fast Pace Health announced in July 2022 that it has partnered with First Care Clinics ("First Care") to expand its clinical footprint and increase access to care for underserved rural populations.
- Simon Bachleda, Co-Founder and Managing Partner of Revelstoke, said, "We are very excited to extend our partnership with Greg Steil and the Fast Pace Health team, and we look forward to the company's growth by broadening its strategy to increase market presence and service offerings to comprehensively serve America's most vulnerable population."
- Since Revelstoke's initial investment in Fast Pace in August of 2016, Fast Pace has grown its clinical footprint from 35 clinics in two states to over 250 clinics, increasing access to healthcare for millions of vulnerable rural Americans.







# Demographics

| Population By Year   | 3 MILES | 5 MILES | 7 MILES |
|----------------------|---------|---------|---------|
| <b>April 1, 2000</b> | 11,183  | 14,301  | 18,553  |
| April 1, 2010        | 12,929  | 16,582  | 21,256  |
| April 1, 2020        | 14,921  | 18,971  | 23,746  |
| January 1, 2023      | 15,509  | 19,663  | 24,565  |
| January 1, 2028      | 16,302  | 20,677  | 25,830  |

| Households By Year | 3 MILES | 5 MILES | 7 MILES |
|--------------------|---------|---------|---------|
| April 1, 2000      | 4,403   | 5,621   | 7,222   |
| April 1, 2010      | 5,111   | 6,524   | 8,295   |
| April 1, 2020      | 5,863   | 7,375   | 9,176   |
| January 1, 2023    | 6,274   | 7,871   | 9,774   |
| January 1, 2028    | 6,706   | 8,415   | 10,450  |

| Income Characteris