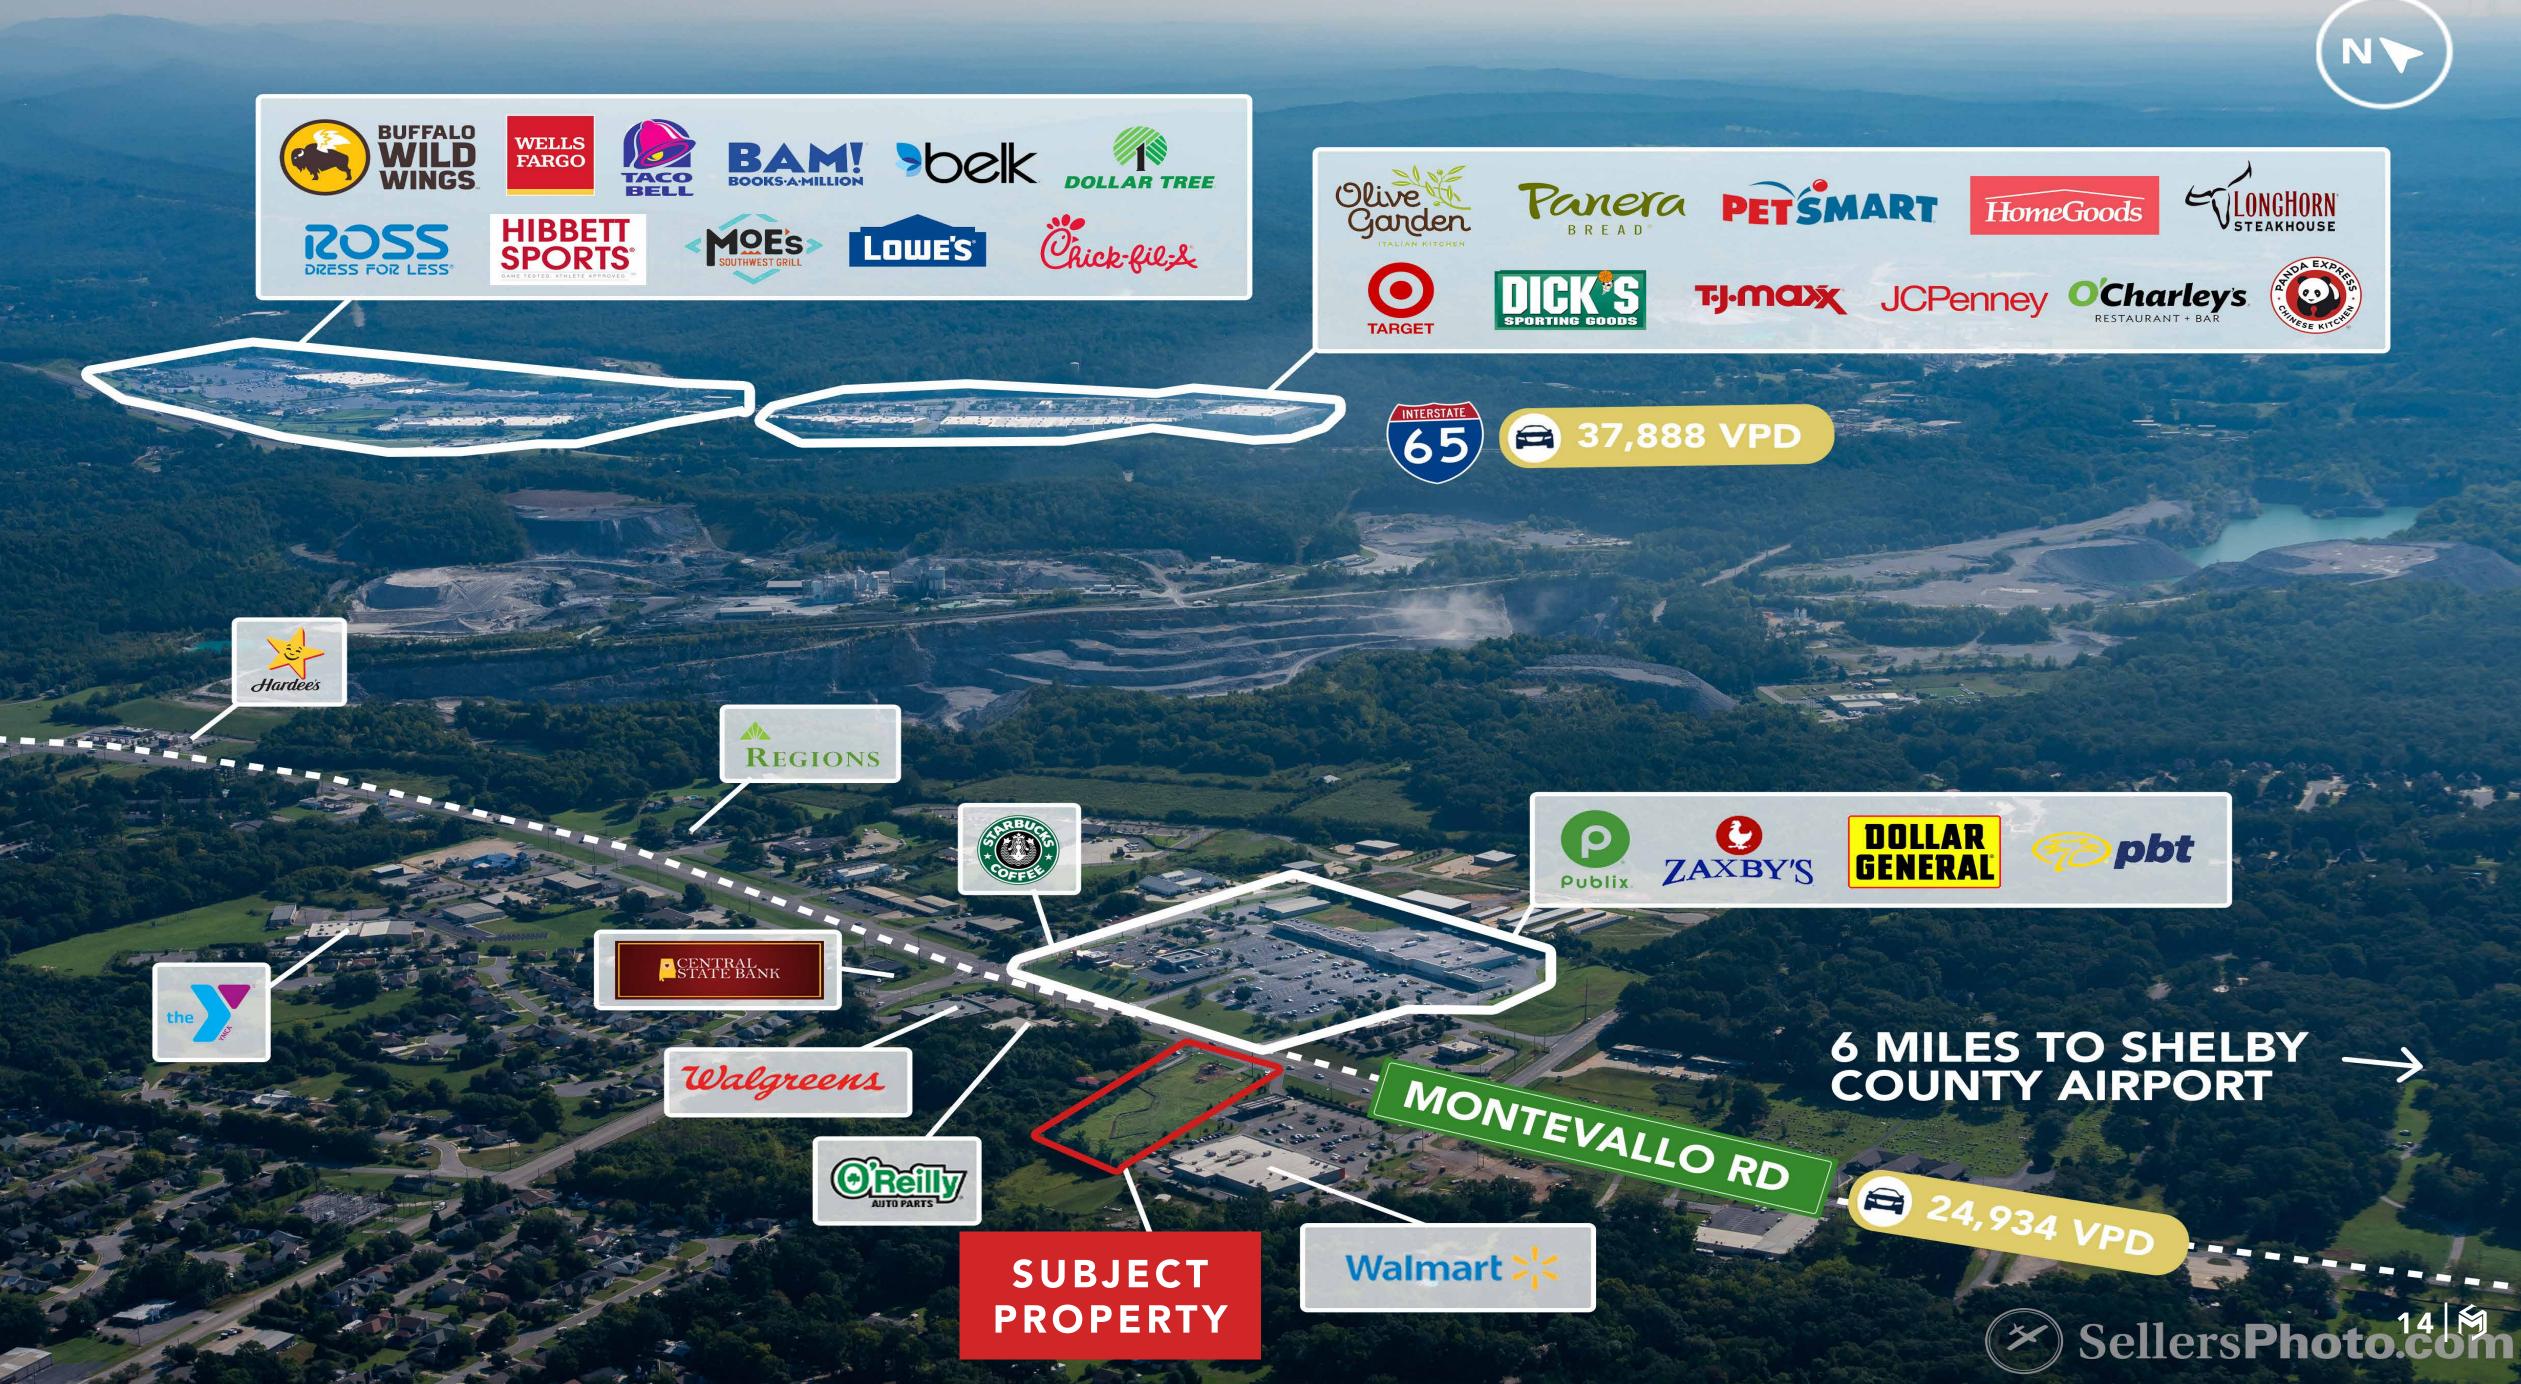

| 4,326         | 6,552     |
| HOUSEHOLDS » 1/1/2021 | 611    | 20,358  | 29,388  | AVG. SIZE OF HOUSEHOLD        | 3.13       | 2.74          | 2.7       |
| HOUSEHOLDS » 1/1/2026 | 623    | 20,732  | 29,927  | MEDIAN SIZE OF HOUSEHOLD      | 44.1       | 46.3          | 45.9      |
|                       |        |         |         | MEDIAN VALUE OWNER-OCCUPIED   | 79,091     | 160,669       | 161,63    |
|                       |        |         |         | MEDIAN RENT PER MONTH         | 446        | 809           | 785       |
|                       |        |         |         | MEDIAN VEHICLES PER HOUSEHOLD | 2.6        | 2.5           | 2.5       |













### SUBJECT PROPERTY

A.S.

Corps

SP)

-1)







### **25 MILES TO BIRMINGHAM**



### SUBJECT PROPERTY







## MARKET SUMMARY

Alabaster, Alabama, is a prosperous city for small businesses and large businesses alike. The major employers in Alabaster are Shelby County Board of Education (2,491 employees), Southern Company / Alabama Power (1,706 employees), Walmart (1,627 employees), EBSCO Industries, INC. (1,254 employees), Baptist Medical Center Shelby (1,125 employees), Publix (1,047 employees), Alabaster City Schools (761 employees), DST Health Solutions (700 employees), FIŚ Global (668 employees), Shelby County Government (615 employees), University of Montevallo (490 employees), Cahaba Government Benefit Administrators (460 employees), Lowe's (425 employees), AGC Automotive Americas (395 employees), LM Berry and Company (360 employees).

Residents of Alabaster, Alabama are also surrounde