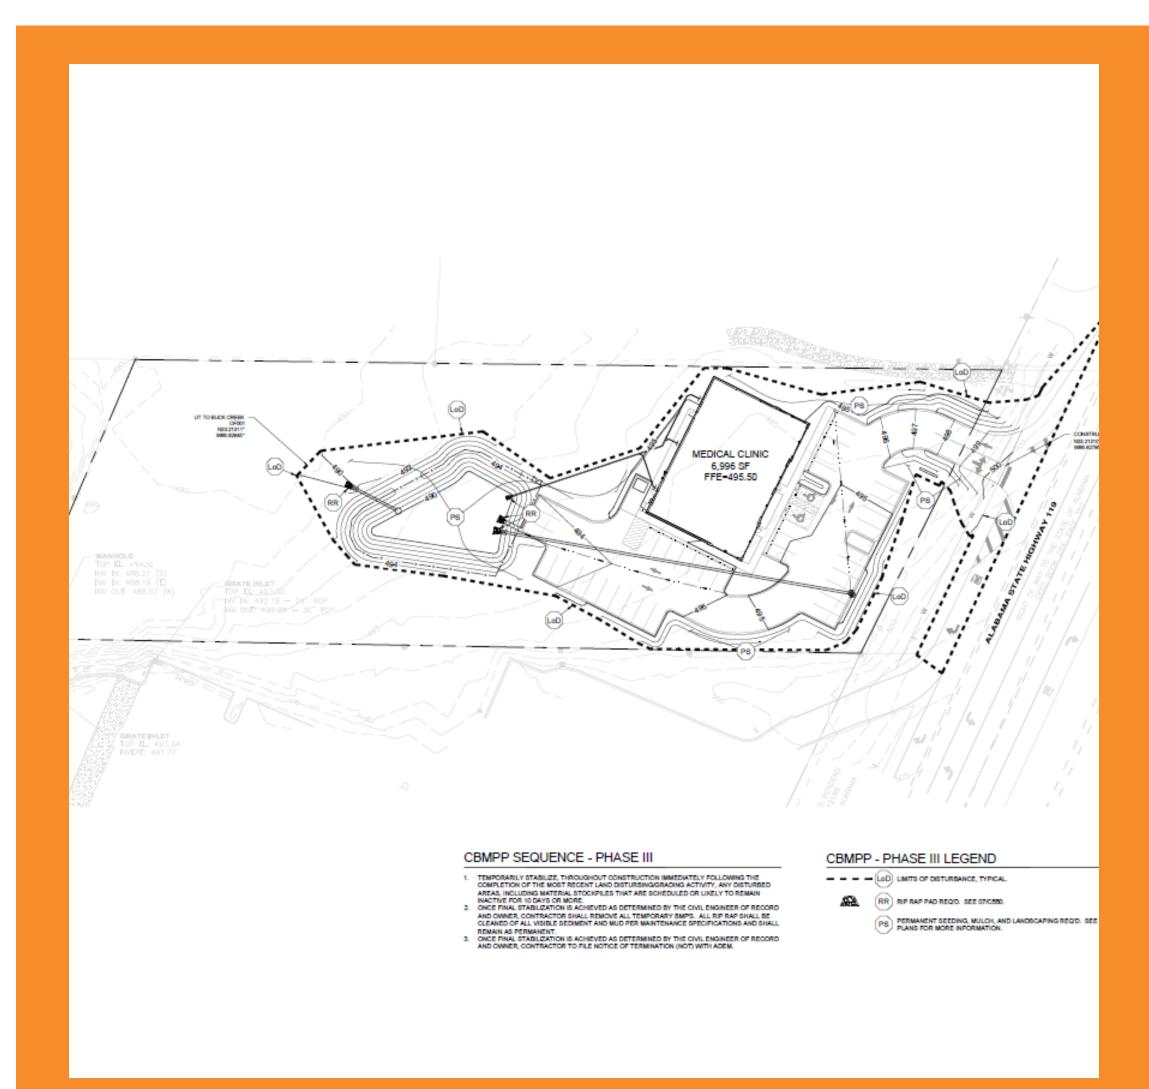

rtnership.

Fast Pace Health announced in July 2022 that it has partnered with First Care Clinics ("First Care") to expand its clinical footprint and increase access to care for underserved rural populations.

Simon Bachleda, Co-Founder and Managing Partner of Revelstoke, said, "We are very excited to extend our partnership with Greg Steil and the Fast Pace Health team, and we look forward to the company's growth by broadening its strategy to increase market presence and service offerings to comprehensively serve America's most vulnerable population."

Since Revelstoke's initial investment in Fast Pace in August of 2016, Fast Pace has grown its clinical footprint from 35 clinics in two states to over 200 clinics, increasing access to healthcare for millions of vulnerable rural Americans.





9 🕅

## DEMOGRAPHICS

| POPULATION BY YEAR    | 1 MILE | 5 MILES | 7 MILES | INCOME<br>CHARACTERISTICS     | 1 MILE     | 5 MILES       | 7 MILI   |
|-----------------------|--------|---------|---------|-------------------------------|------------|---------------|----------|
| POPULATION » 4/1/1990 | 1,343  | 21,846  | 30,656  | TOTAL PERSONAL INCOME         | 30,014,350 | 1,457,161,373 | 2,105,43 |
| POPULATION » 4/1/2000 | 2,402  | 36,633  | 46,985  | TOTAL HOUSEHOLD INCOME        | 30,014,350 | 1,441,371,093 | 2,089,60 |
| POPULATION » 4/1/2010 | 1,632  | 48,581  | 69,080  | MEDIAN HOUSEHOLD INCOME       | 49,000     | 74,420        | 73,69    |
| POPULATION » 1/1/2021 | 1,891  | 55,478  | 78,963  | AVG. HOUSEHOLD INCOME         | 57,499     | 81,743        | 82,14    |
| POPULATION