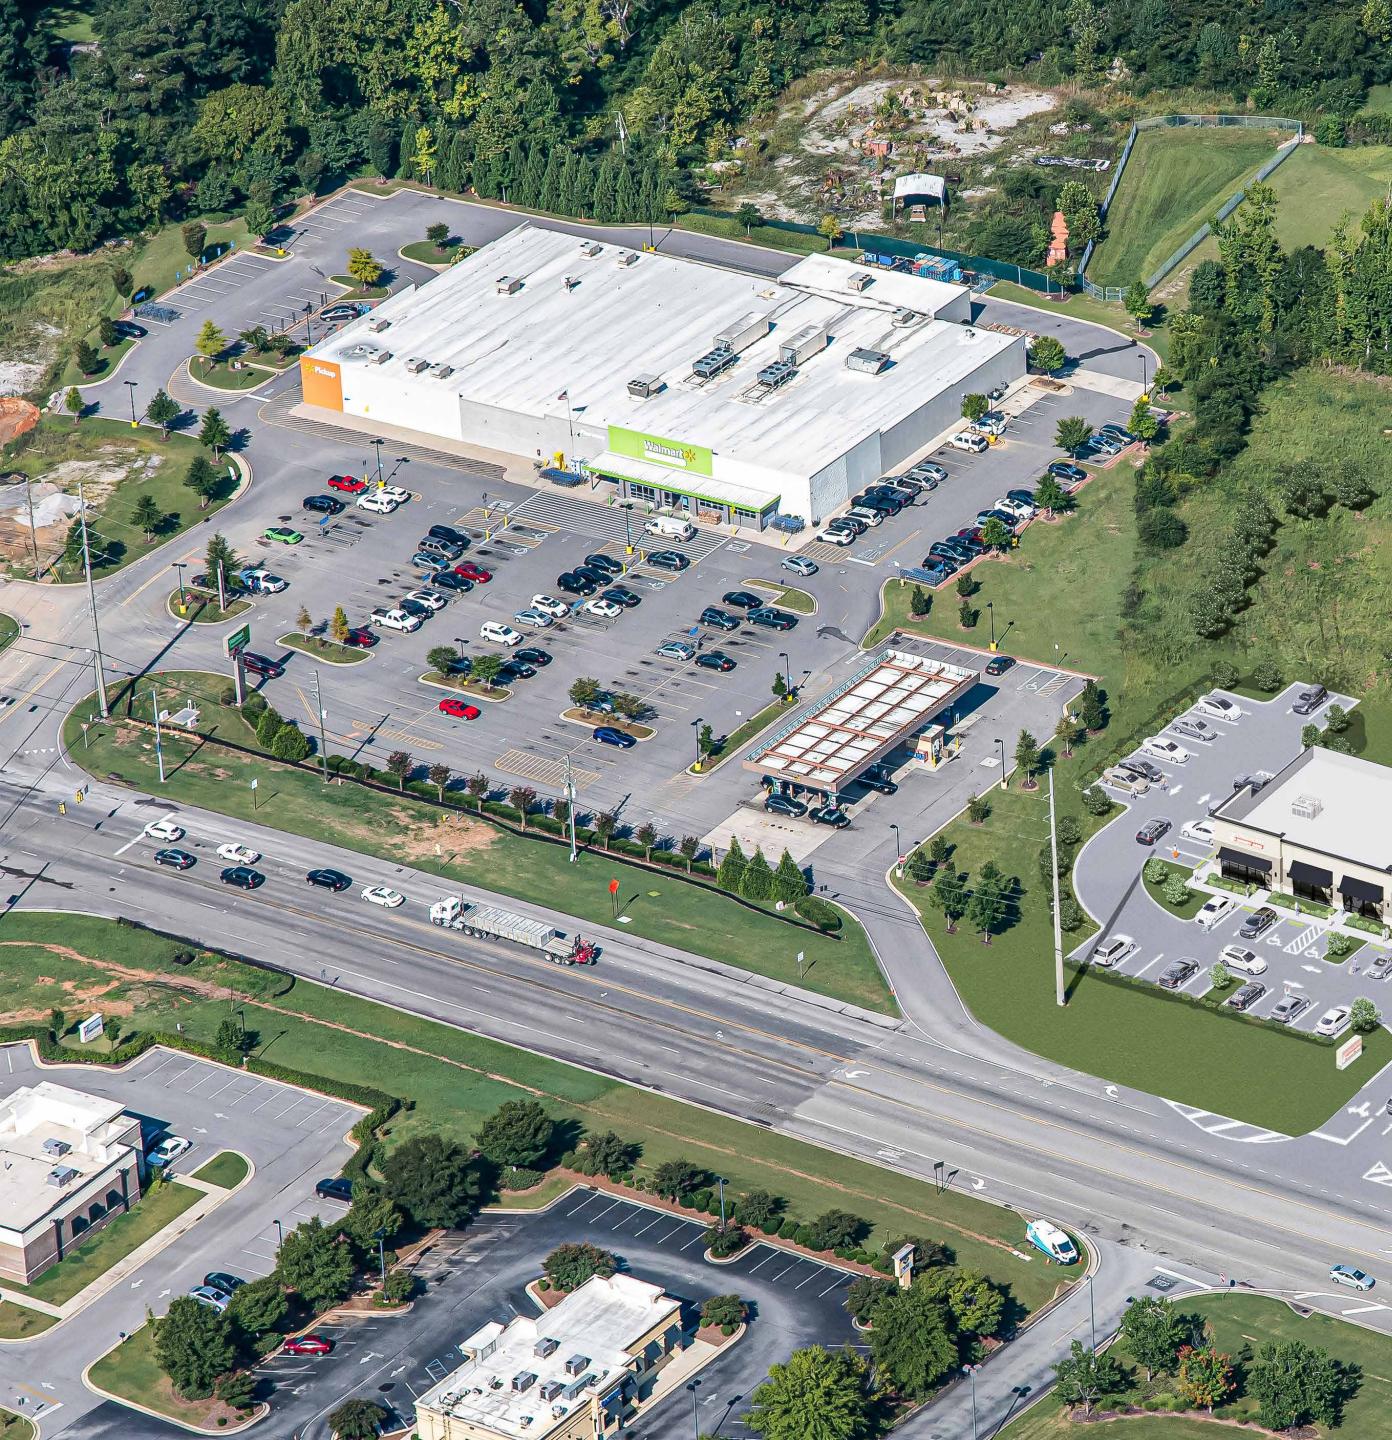

### SUBJECT PROPERTY

## MARKET SUMMARY

Alabaster, Alabama, is a prosperous city for small businesses and large businesses alike. The major employers in Alabaster are Shelby County Board of Education (2,491 employees), Southern Company / Alabama Power (1,706 employees), Walmart (1,627 employees), EBSCO Industries, INC. (1,254 employees), Baptist Medical Center Shelby (1,125 employees), Publix (1,047 employees), Alabaster City Schools (761 employees), DST Health Solutions (700 employees), FIŚ Global (668 employees), Shelby County Government (615 employees), University of Montevallo (490 employees), Cahaba Government Benefit Administrators (460 employees), Lowe's (425 employees), AGC Automotive Americas (395 employees), LM Berry and Company (360 employees).