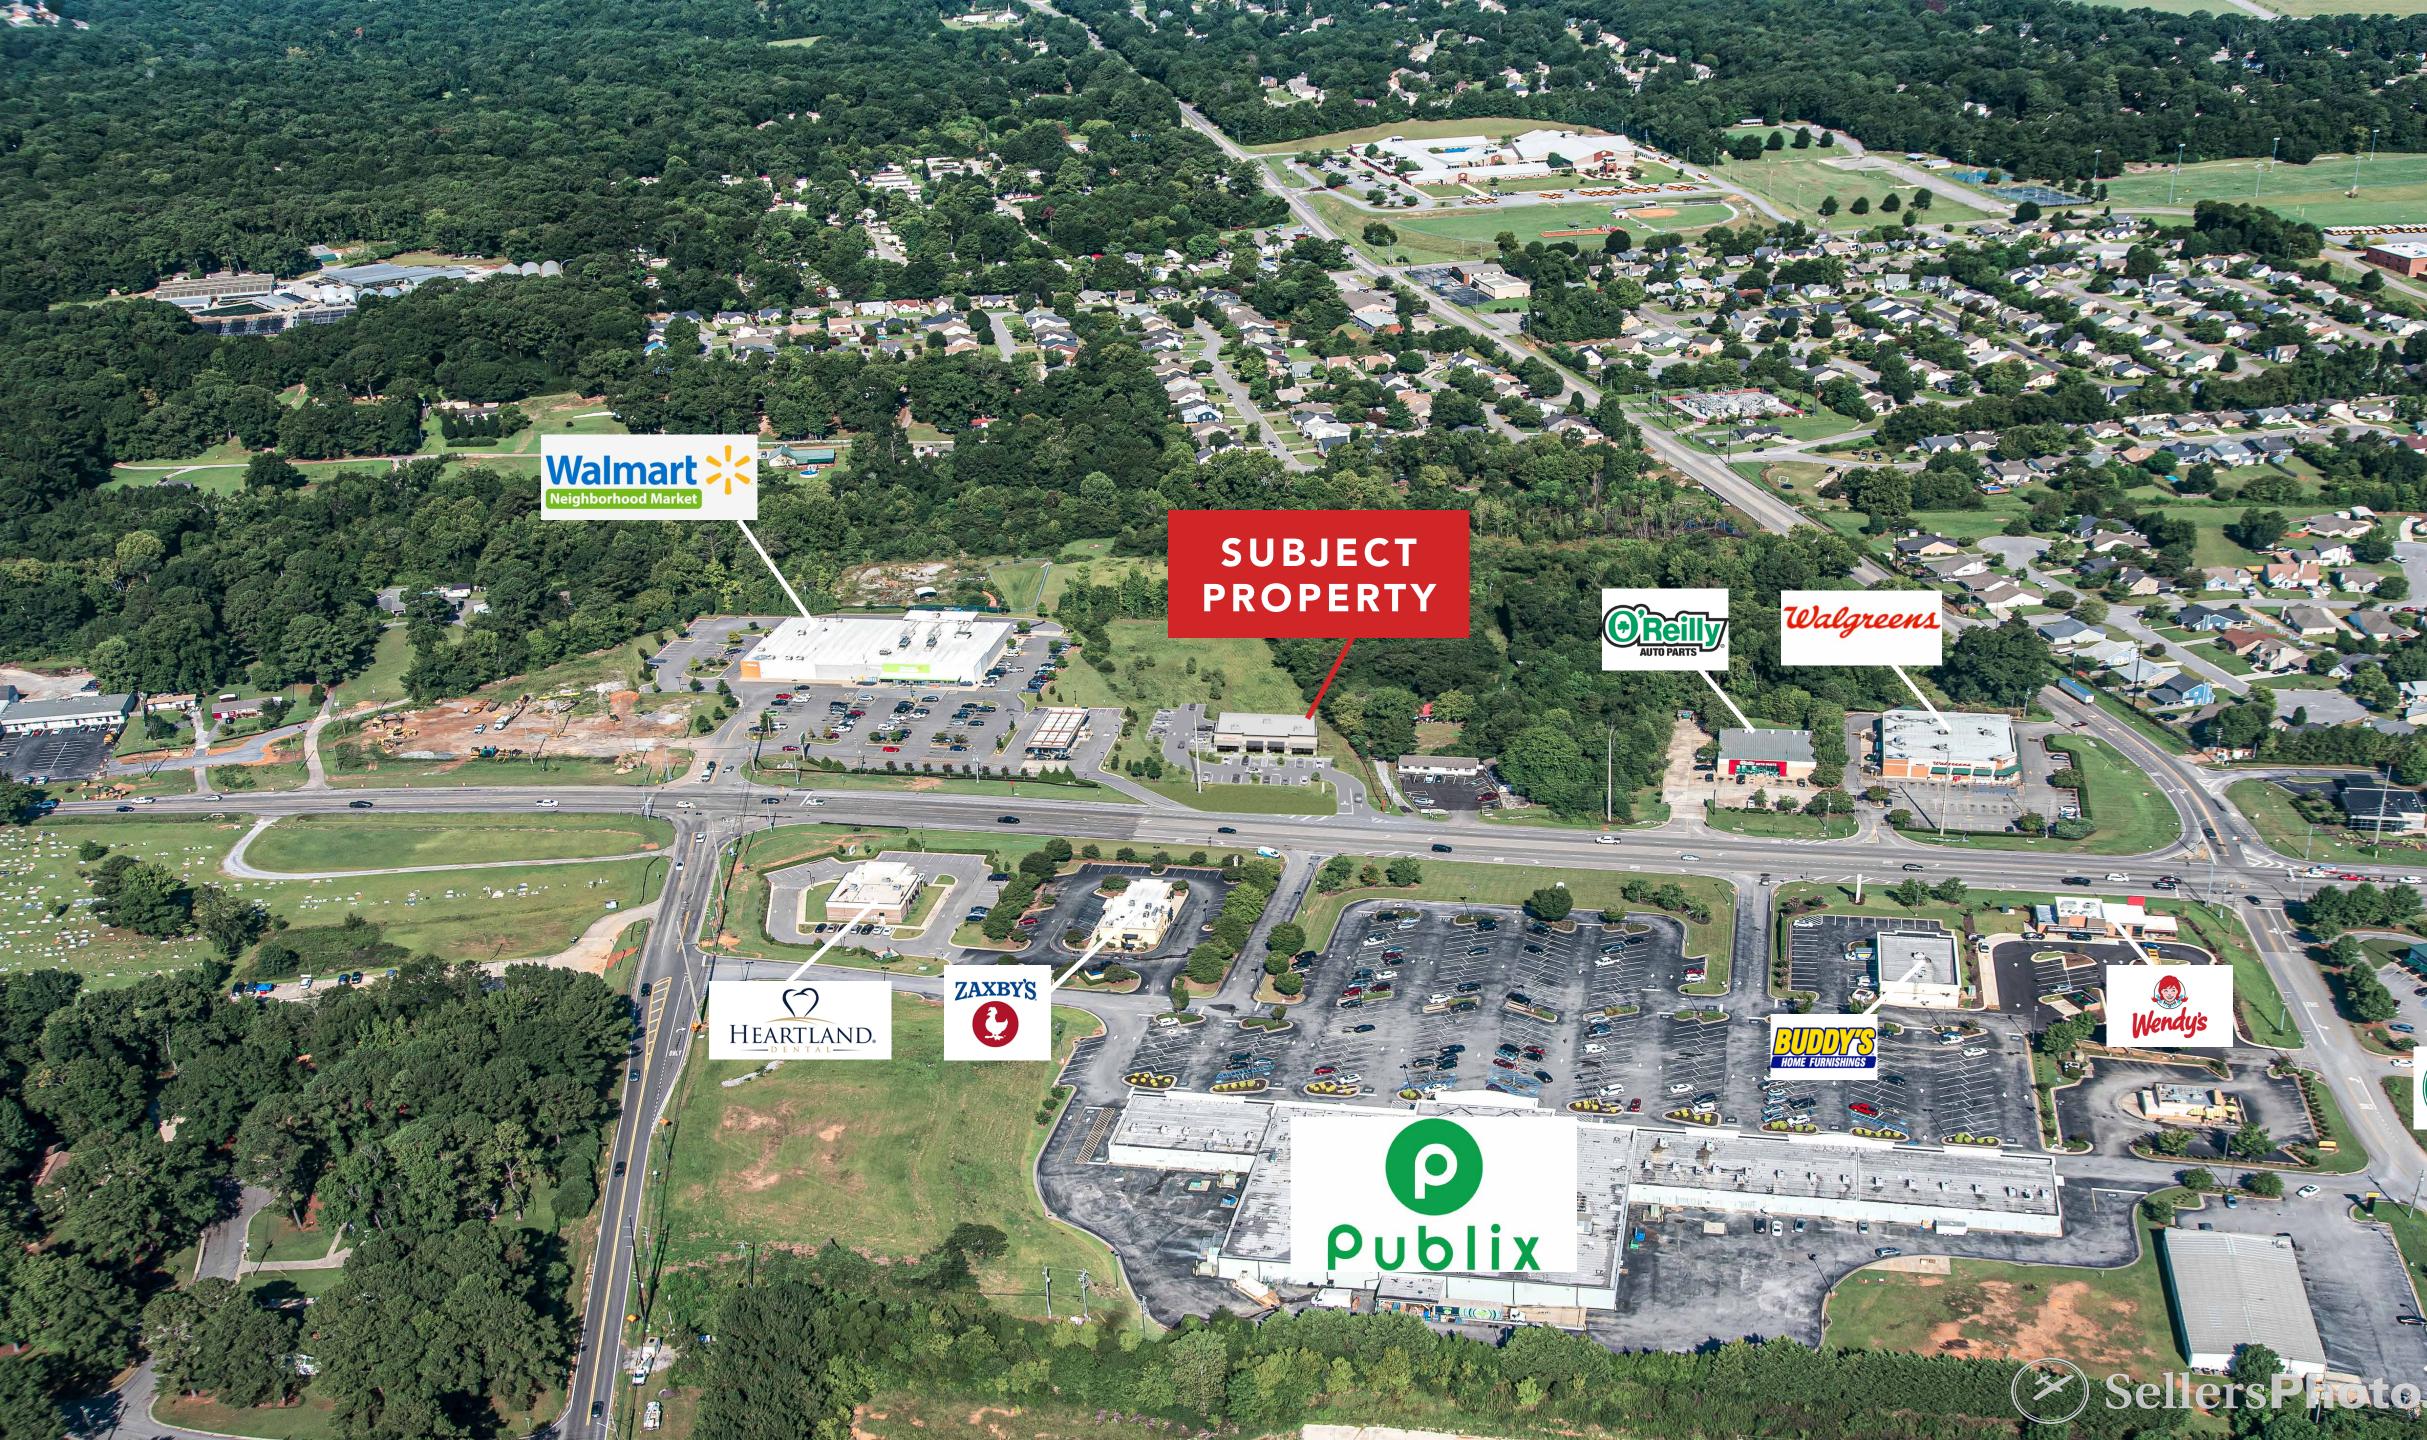

2    | 17,633  | 25,439  | NON-FAMILY HOUSEHOLDS         | 116        | 4,326         | 6,552     |
| HOUSEHOLDS » 1/1/2021 | 611    | 20,358  | 29,388  | AVG. SIZE OF HOUSEHOLD        | 3.13       | 2.74          | 2.7       |
| HOUSEHOLDS » 1/1/2026 | 623    | 20,732  | 29,927  | MEDIAN SIZE OF HOUSEHOLD      | 44.1       | 46.3          | 45.9      |
|                       |        |         |         | MEDIAN VALUE OWNER-OCCUPIED   | 79,091     | 160,669       | 161,63    |
|                       |        |         |         | MEDIAN RENT PER MONTH         | 446        | 809           | 785       |
|                       |        |         |         | MEDIAN VEHICLES PER HOUSEHOLD | 2.6        | 2.5           | 2.5       |













### SUBJECT PROPERTY

A.S.

Corps

SP)

-1)







### **25 MILES TO BIRMINGHAM**



### SUBJECT PROPERTY







## MARKET SUMMARY

Alabaster, Alabama, is a prosperous city for small businesses and large businesses alike. The major employers in Alabaster are Shelby County Board of Education (2,491 employees), Southern Company / Alabama Power (1,706 employees), Walmart (1,627 employees), EBSCO Industries, INC. (1,254 employees), Baptist Medical Center Shelby (1,125 employees), Publix (1,047 employees), Alabaster City Schools (761 employees), DST Health Solutions (700 employees), FIŚ Global (668 employees), Shelby County Government (615 employees), University of Montevallo (490 employees), Cahaba Government Benefit Administrators (460 employees), Lowe's (425 employees), AGC Automotive Americas (395 employees), LM Berry and Company (360 e