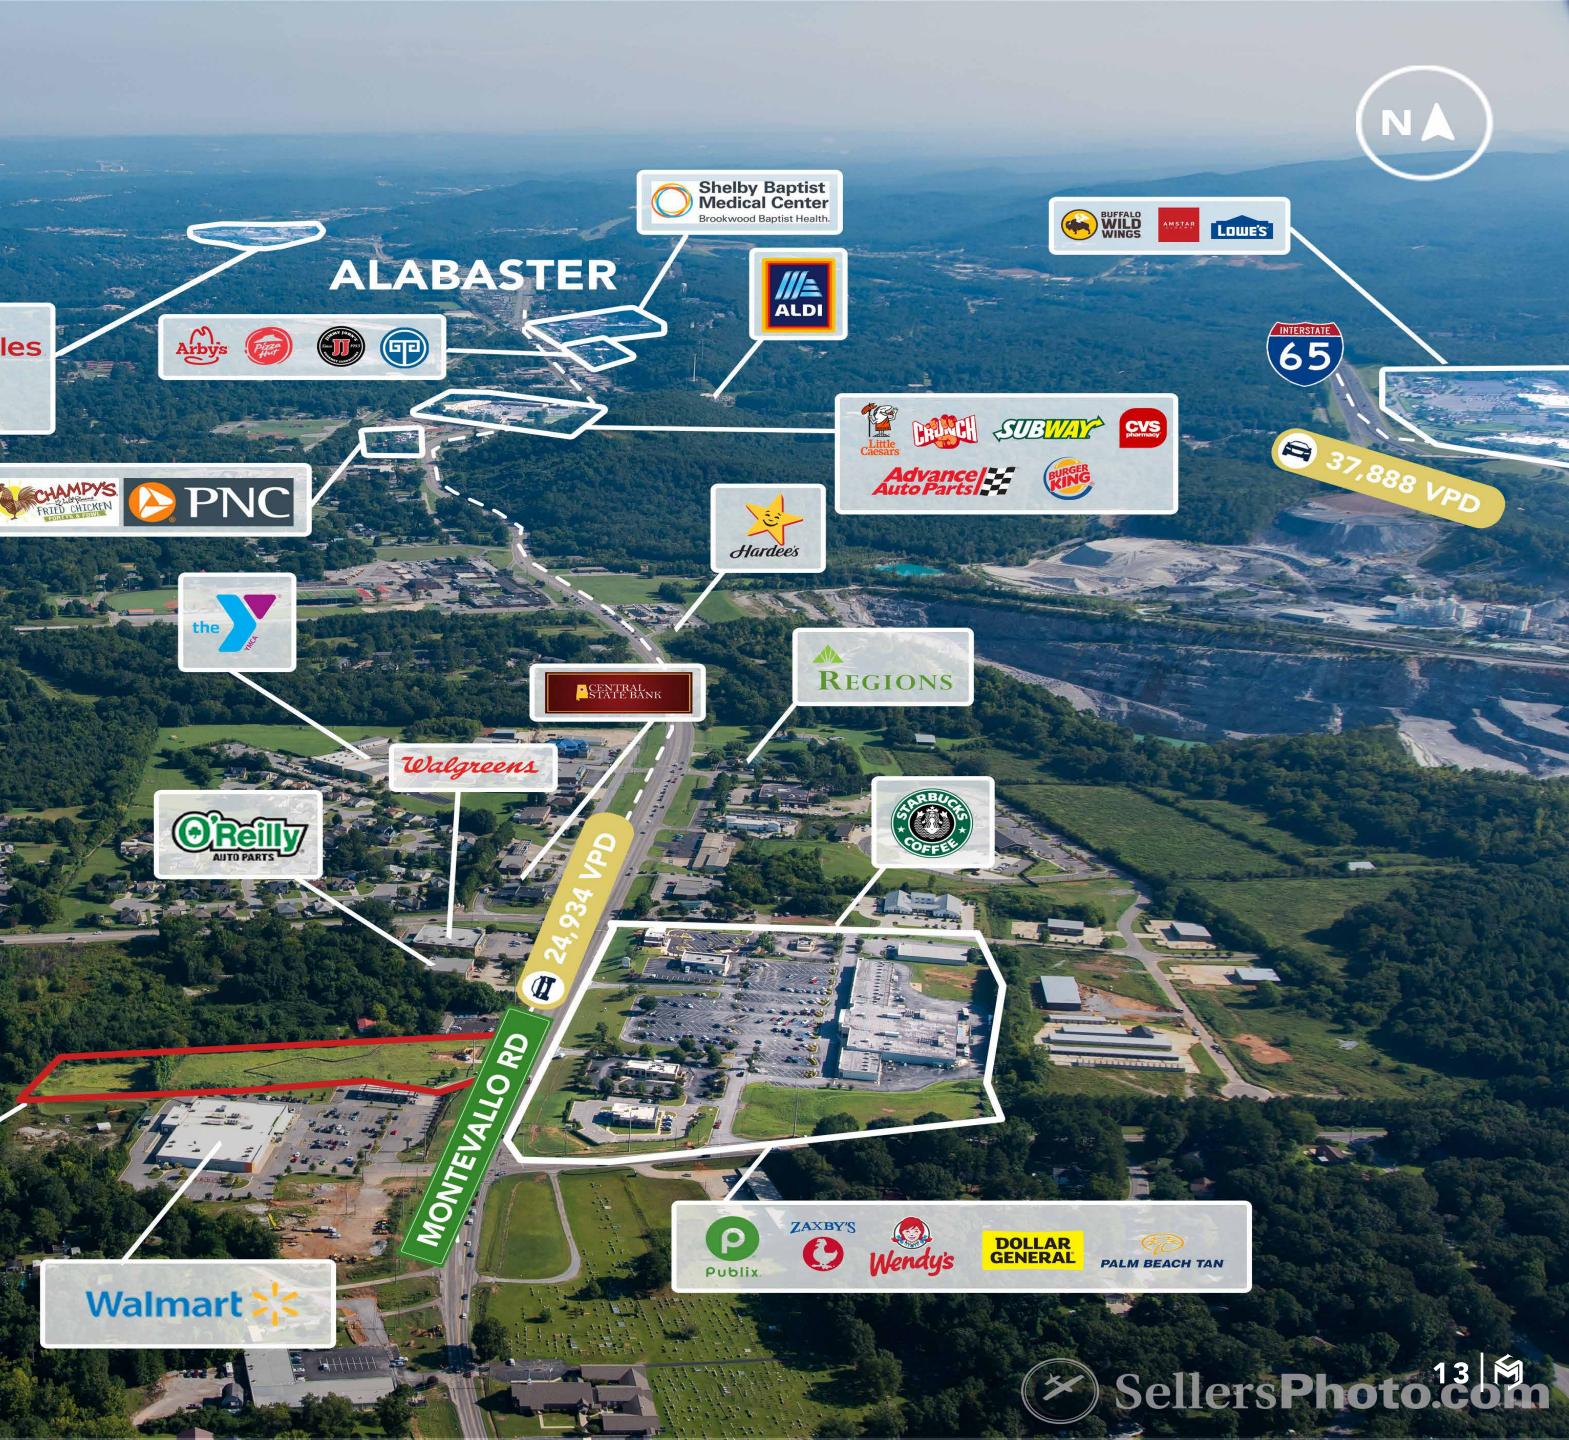

## INVESTMENT HIGHLIGHTS

- Large Format Clinic Providing Expanded Healthcare Services
- \$280,000 year (\$23,333 / month)
- Delivery Anticipated 12/28/2022
- 15 Year Lease
- 10% Increase in Yr. 6 (\$308,000) & Yr. 11 (\$338,800)
- Three 5-Yr. Options with 10% increase every option (\$372,680, \$409,948, \$450,943)
- Located on Highway 119 (24,934 VPD)
- Fast Pace Health and Calcasieu Urgent Care, two of the nation's top affordable urgent care providers, formed a partnership resulting in one of the largest urgent care providers in the United States.
- Fast Pace Health announced in July 2022 that it has partnered with First Care Clinics to expand its clinical footprint and increase access to care for underserved rural populations.
- 200+ locations throughout Tennessee, Kentucky, Louisiana, Indiana, Alabama, and Mississippi

### THE OFFERING

| TENANT NAME          | FAST PACE HEALTH | - | INITIAL TERM                   | 15 YEARS           |
|----------------------|------------------|---|--------------------------------|--------------------|
| ADDRESS              | 9171 HIGHWAY 119 |   | LEASE COMMENCED                | DECEMBER 2022      |
| CITY, ST             | ALABASTER, AL    |   | LEASE EXPIRES                  | APRIL 2038         |
| RENTABLE SQUARE FEET | 7,000            |   | TENANT RESPONSIBILITIES        | NNN                |
| YEAR BUILT           | 2022             | _ | INCREASES                      | 10% EVERY 5 YEARS  |
| ACREAGE              | 1.18             |   | OPTIONS                        | THREE 5-YR OPTIONS |
|                      |                  | _ | *120 DAY RENT ABATEMENT PERIOD |                    |