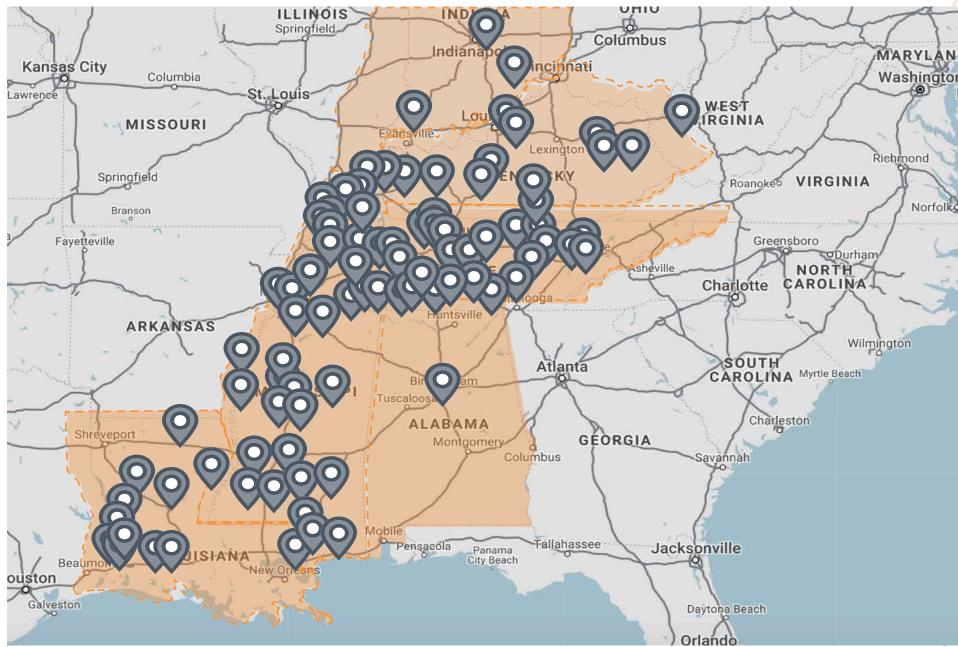

## TENANT OVERVIEW

Fast Pace Health opened its first clinic in Collinwood, TN in 2009 with the goal of providing accessible and affordable healthcare to the uninsured and under served in rural areas. Today, there are now 200+ Fast Pace Health clinics serving over three million annual patient visits throughout Tennessee, Kentucky, Mississippi, Indiana, Alabama, and Louisiana, with plans for further expansion. Fast Pace Health serves as a primary, walk-in and urgent care clinic, providing a wide array of treatment options as well as diagnostic and screening services. Fast Pace Health recently completed an investment in First Care Clinics. The combination results in a multi-specialty provider of rural healthcare and value-based care population health management services. Fast Pace Health also accepts most major insurance providers and offers competitive self-pay prices. Fast Pace Health and Calcasieu Urgent Care, two of the nation's top affordable urgent care providers, recently formed a partnership resulting in one of the largest urgent care providers in the United States. Fast Pace Health acts as the overarching brand for the two companies.

## 200+ U.S. LOCATIONS TENNESSEE KENTUCKY LOUISIANA MISSISSIPPI INDIANA ALABAMA

WWW.FASTPACEURGENTCARE.COM

Since Revelstoke's initial investment in Fast Pace in August of 2016, Fast Pace has grown its clinical footprint from 35 clinics in two states to over 200 clinics, increasing access to healthcare for millions of vulnerable rural Americans.