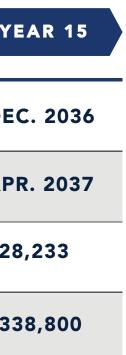

### **BASE TERM**

|         | YEAR 1    | YEAR 2    | YEAR 3    | YEAR 4    | YEAR 5    | YEAR 6    | YEAR 7    | YEAR 8    | YEAR 9    | YEAR 10   | YEAR 11   | YEAR 12   | YEAR 13   | YEAR 14   | YE    |
|---------|-----------|-----------|-----------|-----------|-----------|-----------|-----------|-----------|-----------|-----------|-----------|-----------|-----------|-----------|-------|
| FROM    | DEC. 2022 | DEC. 2023 | DEC. 2024 | DEC. 2025 | DEC. 2026 | DEC. 2027 | DEC. 2028 | DEC. 2029 | DEC. 2030 | DEC. 2031 | DEC. 2032 | DEC. 2033 | DEC. 2034 | DEC. 2035 | DEC   |
| то      | NOV. 2023 | NOV. 2024 | NOV. 2025 | NOV. 2026 | NOV. 2027 | NOV. 2028 | NOV. 2029 | NOV. 2030 | NOV. 2031 | NOV. 2032 | NOV. 2033 | NOV. 2034 | NOV. 2035 | NOV. 2036 | APR   |
| MONTHLY | \$23,333  | \$23,333  | \$23,333  | \$23,333  | \$23,333  | \$25,667  | \$25,667  | \$25,667  | \$25,667  | \$25,667  | \$28,233  | \$28,233  | \$28,233  | \$28,233  | \$28, |
| YEARLY  | \$280,000 | \$280,000 | \$280,000 | \$280,000 | \$280,000 | \$308,000 | \$308,000 | \$308,000 | \$308,000 | \$308,000 | \$338,800 | \$338,800 | \$338,800 | \$338,800 | \$338 |

### **OPTION TERMS**

|         | YEAR 16-20 | YEAR 21-25 | YEAR 26-30 |
|---------|------------|------------|------------|
| FROM    | MAY 2038   | MAY 2043   | MAY 2048   |
| то      | APR. 2043  | APR. 2048  | APR. 2053  |
| MONTHLY | \$31,057   | \$34,162   | \$37,579   |
| YEARLY  | \$372,680  | \$409,948  | \$450,943  |